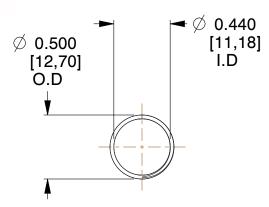

## **NOTES:**

1. Material : Music Wire 2. Finish : Glod Irridite

3. Ends: Closed and Ground

4. Total Coils: 10.000

Sugg. Max. Deflection: 1.200 (in)
 Sugg. Max. Load: 2.300 (lbs)

7. All Drawing Dimensions are in Inches [mm]