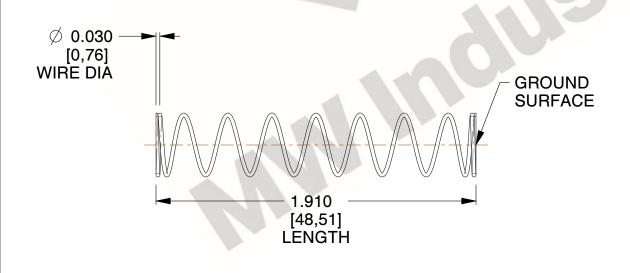

## **NOTES:**

1. Material : Music Wire 2. Finish : Glod Irridite

3. Ends: Closed and Ground

4. Total Coils: 10.000

Sugg. Max. Deflection: 1.200 (in)
 Sugg. Max. Load: 2.300 (lbs)

7. All Drawing Dimensions are in Inches [mm]