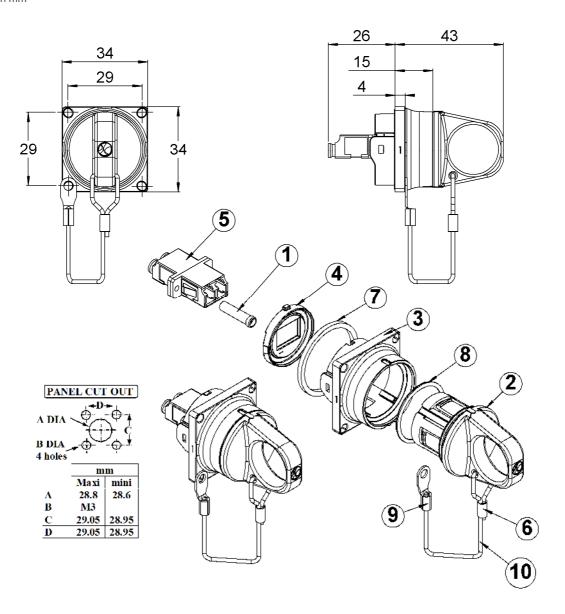

LC APC DUPLEX RECEPTACLE

PAGE 1/2 ISSUE 1430C SERIES PART NUMBER OPUS107200

Dimensions in mm

## **DESCRIPTION**

| REP | COMPONENT             | MATERIALS | PLATING |
|-----|-----------------------|-----------|---------|
| 1   | Specific adaptor cap  | PP        | -       |
| 2   | Protection cap        | ABS 10SS  | -       |
| 3   | Receptacle body       | PBT 30GF  | -       |
| 4   | LC Duplex insert      | PBT 30GF  | -       |
| 5   | LC APC duplex adaptor | -         | -       |
| 6   | Sleeve                | BRASS     | BBR     |
| 7   | Gasket panel sealing  | Silicone  | -       |
| 8   | O-ring                | Silicone  | -       |
| 9   | Lug                   | BRASS     | BBR     |
| 10  | Rope                  | PA        | -       |