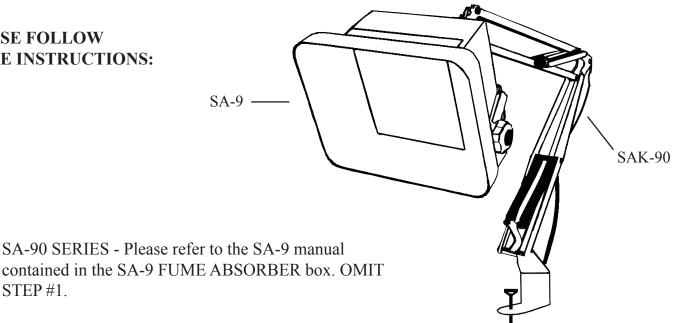

## SA-90 SERIES ARM-MOUNTED FUME ABSORBER **SAK-90 CONVERSION KIT**

## PLEASE FOLLOW THESE INSTRUCTIONS:

STEP #1

**(1)** 

- SAK-90 Remove the exhaust air deflector from (1a)the rear of your SA-9 series FUME ABSORBER.
- **(2)** Using the thumb-screws provided with the SA-9 mount the SA-9 to the "U" shaped bracket.