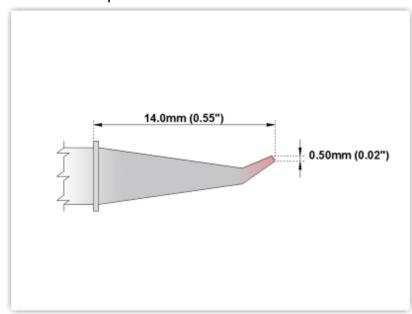

## EPM80SB276

Bent Sharp 30° 0.5mm (0.02")

Tip Style: Bent Sharp 30°
Tip Width: 0.50mm (0.02")
Tip Length: 14.00mm (0.55")

80 Type Cartridge<sup>1</sup>: 420°C - 475°C

RoHS Compliant<sup>2</sup> / Lead Free: YES