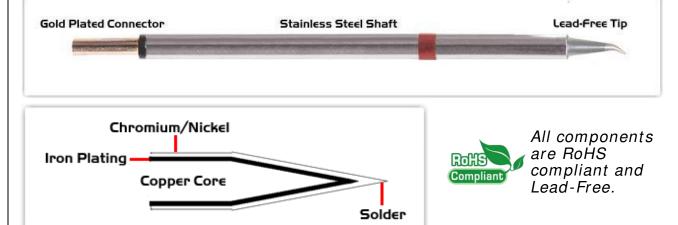

## Material Composition

Easy Braid Co. tip cartridges will typically idle within a temperature range of +/-1.1°C. However, there is variation in idle temperature across tip geometries within an individual temperature series. Easy Braid Co. offers a wide variety of tip geometries from 0.25mm fine point tip to 5mm chisel. The length and geometry of a tip will have an influence on the tip idle temperature. To accurately measure idle temperature it will depend greatly on the measurement method, technique and equipment used. Two different methods or the use of alternative equipment will produce different test results.

Please refer to <a href="http://www.rohs.gov.uk">http://www.rohs.gov.uk</a> for details on RoHS Compliance.