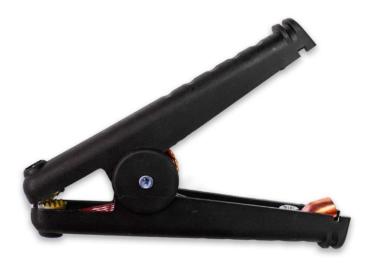

## **BU-102W-@** (Large Insulated Welding Clip)

- The BU-102W is a large insulated welding clip.
- Overall length 6.5" (165mm), overall width 1.2" (30mm), overall height 4.4" (112mm), maximum jaw spread = 1.6" (41mm)
- Connects to wire up to 0 AWG via solder lug connection.
  - Material:JawsSolid copperHandlesGlass filled nylonBusSolid copperLugSolid copperRating:Current300 Amps
- Color: The "@" in the model number represents insulator color. Available colors: -0 Black, -2 Red
- RoHS 3 compliant