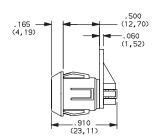

## LOCK FINISH

M PLASTIC LOCK WITH MATTE FINISH

Dimensions are shown: Inch (mm) Specifications and dimensions subject to change

Switchlock r

**A1** .625"

**NOTE:** Cam not assembled to switch. Other cam lengths and styles available, consult Customer Service Center.

### LOCK STYLE

K CONE SHAPED FACING

Panel thickness: .050-.080 (1,27-2,03)