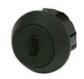

## LOCK TYPE

**B** 5 TUMBLER LOCK WITH DETENT

| OPTION<br>CODE | LOCK COLOR |
|----------------|------------|
| 2              | BLACK      |

### LOCK STYLE

K CONE SHAPED FACING

Panel thickness: .050-.080 (1,27-2,03)