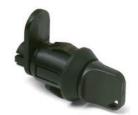

# PL Series 5 Tumbler Miniature Camlocks

#### **Materials**

LOCK: 6/6 nylon (UL 94V-2). Color, black.

5 tumbler, single bitted lock with integral detent mechanism.

KEYS: Two nickel plated brass keys with black plastic insert molded head.

nicau.

CAM: 6/6 nylon (UL 94V-2).

### LOCK STYLE

K CONE SHAPED FACING

Panel thickness: .050-.080 (1,27-2,03)