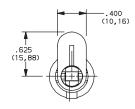

## LOCK FINISH

M PLASTIC LOCK WITH MATTE FINISH

Dimensions are shown: Inch (mm) Specifications and dimensions subject to change

Switchlock r

**A1** .625"

**NOTE:** Cam not assembled to switch. Other cam lengths and styles available, consult Customer Service Center.

### LOCK STYLE

K CONE SHAPED FACING

Panel thickness: .050-.080 (1,27-2,03)