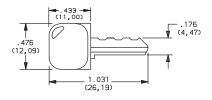

## KEYING KEYING

E TWO NICKEL PLATED BRASS KEYS WITH INSERT MOLDED PLASTIC HEAD

Key part number: 617D1004102

| OPTION<br>CODE | KEY COLOR |
|----------------|-----------|
| 2              | BLACK     |

**NOTE:** All orders keyed alike, standard. For more than one key code, replacement keys, or other special features, consult Customer Service Center.

### **AVAILABLE HARDWARE**

Key Code: 041

PART NO. (ONE KEY)

617D1004102 BLACK

Material: Brass Finish: Nickel plate 6/6 Nylon insert molded head