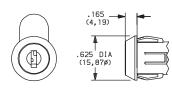

## KEYING KEYING

E TWO NICKEL PLATED BRASS KEYS WITH INSERT MOLDED PLASTIC HEAD

Key part number: 617D1004102

| OPTION<br>CODE | KEY COLOR |
|----------------|-----------|
| 2              | BLACK     |

**NOTE:** All orders keyed alike, standard. For more than one key code, replacement keys, or other special features, consult Customer Service Center.

### **AVAILABLE HARDWARE**

Key Code: 041

PART NO. (ONE KEY)

617D1004102 BLACK

Material: Brass Finish: Nickel plate 6/6 Nylon insert molded head