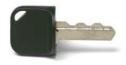

## KEYING KEYING

E TWO NICKEL PLATED BRASS KEYS WITH INSERT MOLDED PLASTIC HEAD

Key part number: 617D1004102

| OPTION<br>CODE | KEY COLOR |
|----------------|-----------|
| 2              | BLACK     |

**NOTE:** All orders keyed alike, standard. For more than one key code, replacement keys, or other special features, consult Customer Service Center.

### **AVAILABLE HARDWARE**

Key Code: 041

PART NO. (ONE KEY)

617D1004102 BLACK

Material: Brass Finish: Nickel plate 6/6 Nylon insert molded head