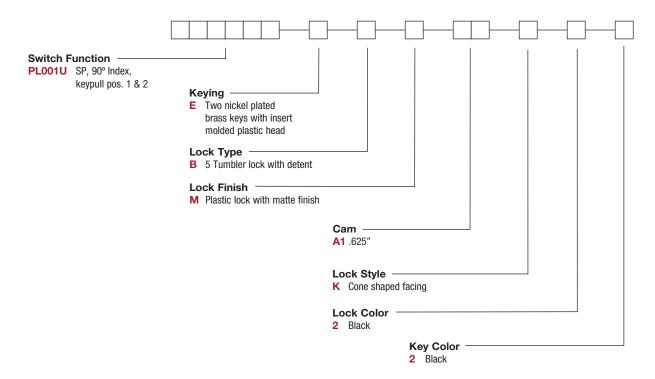

#### **Build-A-Switch**

To order, simply select desired option from each category and place in the appropriate box. Available options are shown and described on pages L–40 and L-41. For additional options not shown in catalog, consult Customer Service Center.

## KEYING KEYING

E TWO NICKEL PLATED BRASS KEYS WITH INSERT MOLDED PLASTIC HEAD

Key part number: 617D1004102

| OPTION<br>CODE | KEY COLOR |
|----------------|-----------|
| 2              | BLACK     |

**NOTE:** All orders keyed alike, standard. For more than one key code, replacement keys, or other special features, consult Customer Service Center.

## LOCK TYPE

**B** 5 TUMBLER LOCK WITH DETENT

| OPTION<br>CODE | LOCK COLOR |
|----------------|------------|
| 2              | BLACK      |

## LOCK FINISH

M PLASTIC LOCK WITH MATTE FINISH

Dimensions are shown: Inch (mm) Specifications and dimensions subject to change

Switchlock r

**A1** .625"

**NOTE:** Cam not assembled to switch. Other cam lengths and styles available, consult Customer Service Center.

### LOCK STYLE

K CONE SHAPED FACING

Panel thickness: .050-.080 (1,27-2,03)