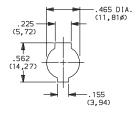

#### **Specifications**

INDEXING: 90°: 2 positions.

**NOTE:** Specifications and materials listed above are for camlocks with standard options. For information on specific and custom camlocks, consult Customer Service Center.

### LOCK STYLE

K CONE SHAPED FACING

Panel thickness: .050-.080 (1,27-2,03)