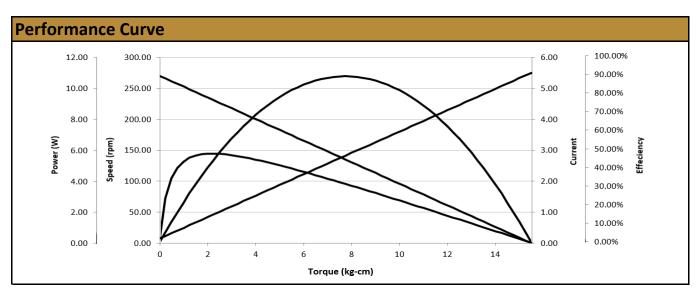

| No-Load Speed:                | 270 rpm (+/- 10%) |
|-------------------------------|-------------------|
| No-Load Current:              | <150 mA           |
| Stall Torque:                 | 15.5 kg.cm        |
| Max. Power:                   | 10.7 W            |
| <b>Reduction Ratio:</b>       | 27:1              |
| <b>Right Angle Reduction:</b> | 1:1               |