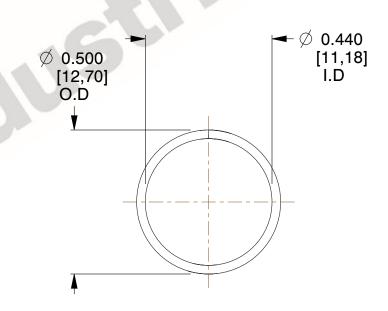

## **NOTES:**

1. Material: Stainless Steel

2. Finish: Glod Irridite

3. Ends: Closed

4. Total Coils: 10.000

5. Sugg. Max. Deflection: 0.280 (in)

6. Sugg. Max. Load : 2.300 (lbs)

7. All Drawing Dimensions are in Inches [mm]