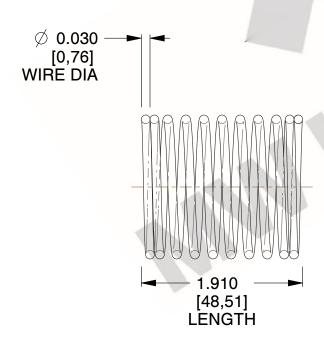

## **NOTES:**

1. Material: Stainless Steel

2. Finish: Glod Irridite

3. Ends: Closed

4. Total Coils: 10.000

5. Sugg. Max. Deflection: 0.280 (in)

6. Sugg. Max. Load : 2.300 (lbs)

7. All Drawing Dimensions are in Inches [mm]