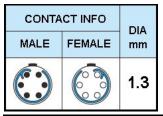

## PSG.2B.306.CLAD82

## PUSH-PULL PLUG, 6 PIN CONTACTS, SOLDER, 8.2 MM COLLET

| KEY SPECIFICATIONS   |              |
|----------------------|--------------|
| CONNECTOR SERIES     | PSG          |
| CONNECTOR SIZE       | 2В           |
| CONNECTOR GENDER     | MALE         |
| CODING               | G            |
| LOCKING STYLE        | SELF LOCKING |
| ATTACHMENT METHOD    | SOLDER       |
| IP RATING            | IP 50        |
| COLLET SIZE          | 8.2 MM       |
| STANDARD MATE SERIES | FSG          |