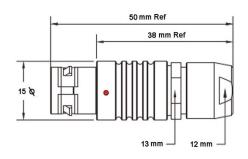

## PSG.2B.306.CLAD82

## PUSH-PULL PLUG, 6 PIN CONTACTS, SOLDER, 8.2 MM COLLET

| KEY SPECIFICATIONS   |              |
|----------------------|--------------|
| CONNECTOR SERIES     | PSG          |
| CONNECTOR SIZE       | 2В           |
| CONNECTOR GENDER     | MALE         |
| CODING               | G            |
| LOCKING STYLE        | SELF LOCKING |
| ATTACHMENT METHOD    | SOLDER       |
| IP RATING            | IP 50        |
| COLLET SIZE          | 8.2 MM       |
| STANDARD MATE SERIES | FSG          |