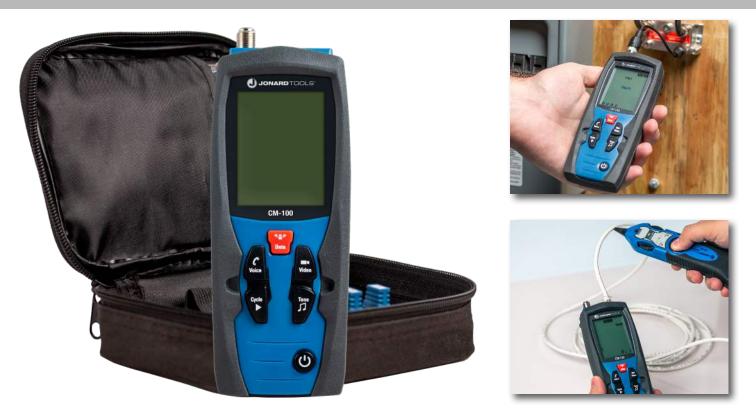

Designed for finding and identifying up to 8 COAX and network cables in main cable boxes, this cable mapper and toner is the perfect tool for use on cables for CATV, network installations, satellite installations, telephone systems, audio-video equipment, CCTV, and security & alarm installations. This 8-way cable mapper and toner kit features the following:

- Maps up to 8 COAX or Network Cables simultaneously, up to 1,000 ft
- Tone Generator makes it quick and easy to locate cables in wiring closets or patch panels
- Tests Network and Telephone Cables using RJ11 or RJ45 connectors for shorts and wire mispairs
- · Backlit LCD clearly maps out connections and describes wiring faults when testing
- Rugged rubber housing protects it from accidental drops and damage
- Live voltage detection warns you if the cable is live
- Powered by (2) AA Batteries (included) and automatically powers off after 30 minutes to conserve battery life

| SPECIFICATIONS          |                                                                                                                                                                                                          |
|-------------------------|----------------------------------------------------------------------------------------------------------------------------------------------------------------------------------------------------------|
| INCLUDES                | Cable Mapper/Tester/Toner, 8 COAX Identifiers, 8 Network Cable Identifiers, 2 Data Patch<br>Cords, Coax Patch Cord, Network Cable Remote, Rugged Nylon Case, 2 AA Batteries,<br>and an Instruction Sheet |
| DISPLAY                 | Backlit LCD                                                                                                                                                                                              |
| MAX CABLE LENGTH        | 1000 ft (304.8 m)                                                                                                                                                                                        |
| MAX DC CABLE RESISTANCE | 100 Ohms                                                                                                                                                                                                 |
| BATTERIES               | x2 AA                                                                                                                                                                                                    |
| DIMENSIONS              | 4.75" x 2.1" x 6.5" (12.1 cm x 5.3 cm x 16.5 cm)                                                                                                                                                         |
| WEIGHT                  | 0.93 lb (424 g)                                                                                                                                                                                          |
| UPC #                   | 810053350874                                                                                                                                                                                             |