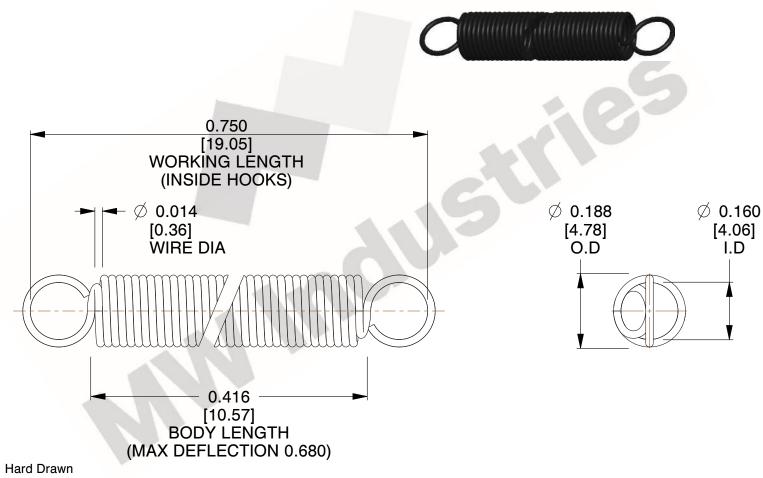

NOTES:

1. Material: Hard Drawn

2. Finish:

3. Sugg Max. Load: 0.550 (lbs) 4. Sugg Max. Deflection: 0.680 (in)

5. All Drawing Dimensions are in Inches [mm]

6. Coil Count

This file and any associated information and specifications are provided for reference and evaluation purposes only, and is subject to change without notice. MW Industries makes no representations, warranties or guarantees as to the appropriateness, accuracy, completeness, or suitability for any purpose, of the file, information or specifications. You are solely responsible for the use of the file, information or specifications.

> SCALE 3.000

COMPONENT **SPRINGS** UNIT **ZZ3-11** INCH [mm] SHEET **EXTENSION SPRINGS** 1 of 1