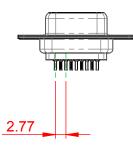

|                                                                                |                                                                                                                                                                                                                | SW REFERENCE NO.: 628 ASSEMBLY |                    |                    |      |       |
|--------------------------------------------------------------------------------|----------------------------------------------------------------------------------------------------------------------------------------------------------------------------------------------------------------|--------------------------------|--------------------|--------------------|------|-------|
| 628 SERIES D-SUB (                                                             | CONNECTOR                                                                                                                                                                                                      | DRAWN: C.B                     |                    | DATE: AUG. 01/2018 |      |       |
|                                                                                |                                                                                                                                                                                                                | CHECKED:                       |                    | DATE:              |      |       |
| EDAC INC<br>TORONTO, ONTARIO<br>CANADA<br>YOUR CONNECTION TO QUALITY & SERVICE | THESE DRAWINGS AND SPECIFICATIONS<br>ARE THE PROPERTY OF EDAC INC.,AND<br>SHALL NOT BE REPRODUCED,OR COPIED<br>OR USED AS THE BASIS FOR THE<br>MANUFACTURE OR SALE OF APPARATUS<br>WITHOUT WRITTEN PERMISSION. | SCALE: 1:1                     |                    | SHEET              | 1 OF | 1     |
|                                                                                |                                                                                                                                                                                                                | DRAWING NUMBER:                | R: 628-009-620-541 |                    |      | ISSUE |
|                                                                                |                                                                                                                                                                                                                | PART NUMBER:                   | 628-009-6          | 620-541            |      | 1     |