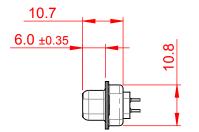

|                                                                                |                                                                                                                                                                                                                | SW REFERENCE NO.: 628 ASSEMBLY |                    |                    |      |       |
|--------------------------------------------------------------------------------|----------------------------------------------------------------------------------------------------------------------------------------------------------------------------------------------------------------|--------------------------------|--------------------|--------------------|------|-------|
| 628 SERIES D-SUB (                                                             | CONNECTOR                                                                                                                                                                                                      | DRAWN: C.B                     |                    | DATE: AUG. 01/2018 |      |       |
|                                                                                |                                                                                                                                                                                                                | CHECKED:                       |                    | DATE:              |      |       |
| EDAC INC<br>TORONTO, ONTARIO<br>CANADA<br>YOUR CONNECTION TO QUALITY & SERVICE | THESE DRAWINGS AND SPECIFICATIONS<br>ARE THE PROPERTY OF EDAC INC.,AND<br>SHALL NOT BE REPRODUCED,OR COPIED<br>OR USED AS THE BASIS FOR THE<br>MANUFACTURE OR SALE OF APPARATUS<br>WITHOUT WRITTEN PERMISSION. | SCALE: 1:1                     |                    | SHEET              | 1 OF | 1     |
|                                                                                |                                                                                                                                                                                                                | DRAWING NUMBER:                | R: 628-009-620-541 |                    |      | ISSUE |
|                                                                                |                                                                                                                                                                                                                | PART NUMBER:                   | 628-009-6          | 620-541            |      | 1     |