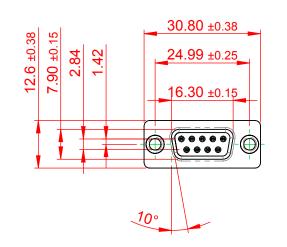

|                                                                                |                                                                                                                                                                                                                | SW REFERENCE NO.: 628 ASSEMBLY |                    |                    |      |       |
|--------------------------------------------------------------------------------|----------------------------------------------------------------------------------------------------------------------------------------------------------------------------------------------------------------|--------------------------------|--------------------|--------------------|------|-------|
| 628 SERIES D-SUB (                                                             | CONNECTOR                                                                                                                                                                                                      | DRAWN: C.B                     |                    | DATE: AUG. 01/2018 |      |       |
|                                                                                |                                                                                                                                                                                                                | CHECKED:                       |                    | DATE:              |      |       |
| EDAC INC<br>TORONTO, ONTARIO<br>CANADA<br>YOUR CONNECTION TO QUALITY & SERVICE | THESE DRAWINGS AND SPECIFICATIONS<br>ARE THE PROPERTY OF EDAC INC.,AND<br>SHALL NOT BE REPRODUCED,OR COPIED<br>OR USED AS THE BASIS FOR THE<br>MANUFACTURE OR SALE OF APPARATUS<br>WITHOUT WRITTEN PERMISSION. | SCALE: 1:1                     |                    | SHEET              | 1 OF | 1     |
|                                                                                |                                                                                                                                                                                                                | DRAWING NUMBER:                | R: 628-009-620-541 |                    |      | ISSUE |
|                                                                                |                                                                                                                                                                                                                | PART NUMBER:                   | 628-009-6          | 620-541            |      | 1     |