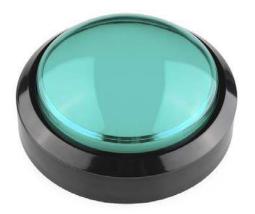

## **Big Dome Pushbutton - Green**

COM-11275

**Description:** It's the end of the world, and you need a button to press. This is it. A 100mm diameter (outside diameter) dome illuminated push button comes with an LED, securing nut and a pre-installed long life horizontal microswitch. Button can also be adjusted to a low profile button by removing the middle ring.