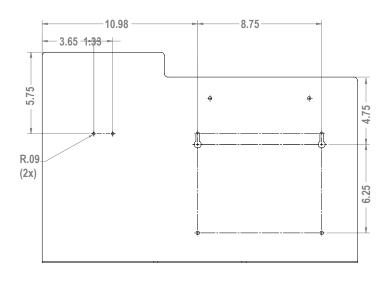

### **Mounting Specifications:**

### **Product Specifications** (overall external dimensions):

- 22.25"W x 14.75"H x 5.00"D (56.5 cm x 37.5 cm x 12.7 cm)
- 1.8 lbs (0.8 kg) approximated