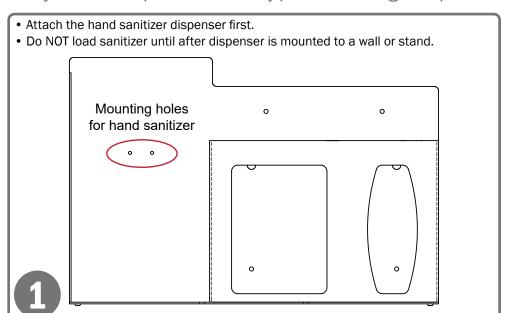

### Installation

Always mount dispensers securely prior to loading with product.

### Parts included:

Dispenser

### **Tools Required:**

· No tools required to assemble dispenser