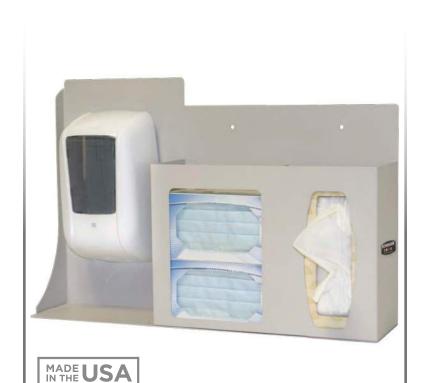

### **Product Description:**

- · Respiratory Hygiene Station
- Holds two boxes of face masks, one or two boxes of facial tissues or one box of gloves, and one hand sanitizer dispenser
- Keyholes and screw holes for wall mounting or can be mounted to a floor stand
- Quartz Beige ABS Plastic

### Dispenses:

- Left: Dispensing unit no larger than 8.35"W x 14.75"H x 5.00"D (21.2 cm x 37.5 cm x 12.7 cm)
- [Note: Refer to automatic dispensing specifications on detection distance requirements.]
- Middle: Box(es) no larger than 7.75"W x 5.00"H x 4.75"D (19.7 cm x 12.7 cm x 12.1 cm)
- Right: Box(es) no larger than 5.50"W x 10.00"H x 4.75"D (13.7 cm x 25.4 cm x 12.2 cm)