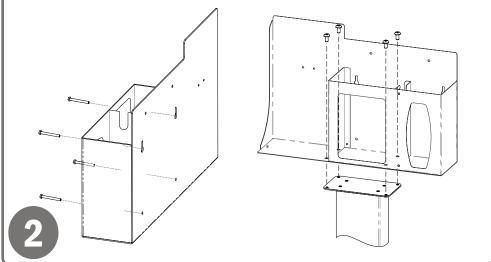

### **Mounting Specifications:**

• It can also be mounted to a BOWMAN® Floor Stand (sold separately).