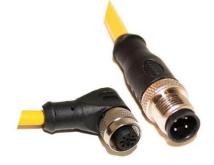

## C4AD10UXXX

(M12 Cordset, 4 Position, 22 AWG Unshielded, Male Straight to Female Right Angle)

- Mueller's C4AD10UXXX is an M12 4-pin double ended, unshielded instrumentation cable with a straight male connector on one end and a right-angle female connector on the other.
- Keyway A Coding
- Utilizes a 4-conductor 22 AWG PVC-insulated, unshielded cable.
- Ratings:
  - $\circ$  Current: 4 A
  - Voltage: 250 V AC/DC
- Material:
  - Coupling Nuts Nickel Plated Brass
  - Pins/Contacts Gold Plated Brass
- Length: The "U" in the model number represents unit of measurement. Either: Meters (M), Feet (F)
- Length: The "XXX" in the model number represents length. Standard lengths are 2, 5, and 10 meters. Any other lengths available upon request.
- Meets Standard: IEC 61076-2-101
- Protection Class: IEC IP68
- RoHS 3 Compliant