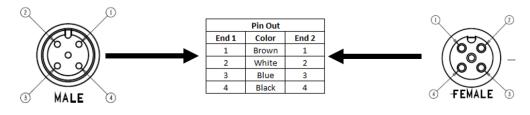

## C4AD10UXXX

(M12 Cordset, 4 Position, 22 AWG Unshielded, Male Straight to Female Right Angle)

- Mueller's C4AD10UXXX is an M12 4-pin double ended, unshielded instrumentation cable with a straight male connector on one end and a right-angle female connector on the other.
- Keyway A Coding
- Utilizes a 4-conductor 22 AWG PVC-insulated, unshielded cable.
- Ratings:
  - $\circ$  Current: 4 A
  - Voltage: 250 V AC/DC
- Material:
  - Coupling Nuts Nickel Plated Brass
  - Pins/Contacts Gold Plated Brass
- Length: The "U" in the model number represents unit of measurement. Either: Meters (M), Feet (F)
- Length: The "XXX" in the model number represents length. Standard lengths are 2, 5, and 10 meters. Any other lengths available upon request.
- Meets Standard: IEC 61076-2-101
- Protection Class: IEC IP68
- RoHS 3 Compliant