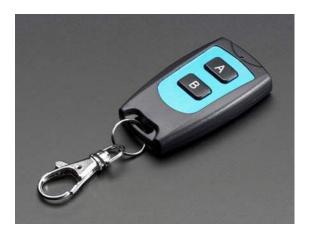

## **Keyfob 2-Button RF Remote Control - 315MHz**

PRODUCT ID: 1391

## . Description

This 2-button keyfob remote goes with our three basic 315MHz RF receiver modules. It will work with all of them, sending out one of two commands that match up with the last two of four outputs. Its small and light weight and will work up to 25 feet away depending on line-of-sight and obstructions. Since this is just a transmitter, if you have multiple receivers, it will turn all of them on and off at the same time (there is no sub-addressing)