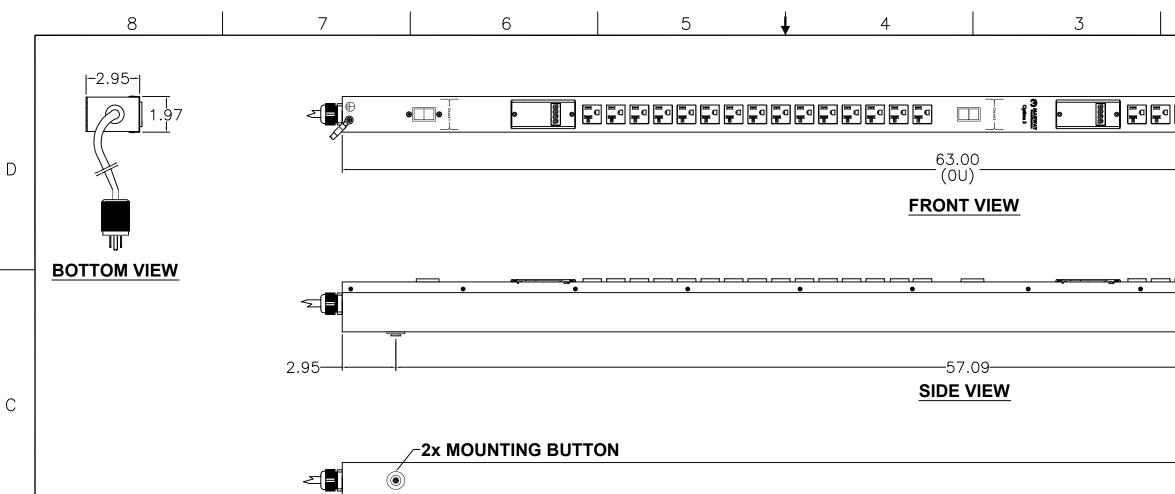

## **REAR VIEW**

| Configuration  | Features                    | VMtr, AMtr, Srg                                            | Physical          | Dimensions                          | 63" H x 2" W x 3" D                                                                     | ,                                           |
|----------------|-----------------------------|------------------------------------------------------------|-------------------|-------------------------------------|-----------------------------------------------------------------------------------------|---------------------------------------------|
|                | Layout                      | Zero U                                                     |                   | Materials                           | Chassis: Steel                                                                          |                                             |
|                |                             |                                                            |                   | Finishes                            | Chassis: Painted Bl                                                                     | ack, F                                      |
| Input 1        | Voltage                     | 100-120 Vac, Single Phase, 50/60 Hz                        |                   |                                     |                                                                                         |                                             |
|                | Max Current                 | 30 Amps                                                    | Operating         | Temperature                         | 32°F to 122°F                                                                           |                                             |
|                | Max Load                    | 2.88 KVA                                                   |                   | Humidity                            | 5 %RH to 85 %RH                                                                         |                                             |
|                |                             |                                                            |                   | Elevation                           | 6,562 feet                                                                              |                                             |
|                | Connection                  | L5-30P, 9 ft cord, 3-wire 10 ga, SJT jacket (Bottom panel) |                   |                                     |                                                                                         |                                             |
|                | Voltage Monitor             | Digital                                                    | Conformance       | Warranty                            | http://www.marwa                                                                        |                                             |
|                | Current Monitor             | Digital                                                    |                   | Safety Certifications               | UL, CUL, CE, RoHS                                                                       |                                             |
|                |                             |                                                            |                   | Environment Certifications          | None                                                                                    |                                             |
| Outlets        | All Panels [1][2]           | (30) 5-20R, 110-120V                                       |                   |                                     |                                                                                         |                                             |
|                |                             |                                                            | Notes:            |                                     |                                                                                         |                                             |
| Protection     | Spike/Surge Suppression [1] | Yes                                                        |                   | Is of the circuitry may only be re- | •                                                                                       | atic (a                                     |
|                | EMI Filter [1]              | None                                                       | [2] S = switched, | V = monitored voltage, A = mon      | itored amps                                                                             |                                             |
|                | Over Current [1]            | (2) 20A Circuit Breaker                                    |                   |                                     |                                                                                         |                                             |
|                |                             |                                                            |                   |                                     |                                                                                         |                                             |
| Env Sensors    | Temperature                 | None                                                       |                   |                                     |                                                                                         |                                             |
|                | Humidity                    | None                                                       |                   |                                     |                                                                                         |                                             |
|                | Interlocks                  | None                                                       |                   |                                     |                                                                                         |                                             |
|                | EPO                         | None                                                       |                   |                                     | UNLESS OTHERWISE SPECIFIED<br>DIMENSIONS ARE IN INCHES [MILLIMETERS]<br>TOLERANCES ARE: |                                             |
|                |                             |                                                            |                   |                                     | ANGLES DECIMALS<br>± .5' .XX ± .03<br>.XXX ± .010                                       | м                                           |
| Communications | Display                     | Multi-function Controller                                  |                   |                                     | DO NOT<br>SCALE DRAWING                                                                 |                                             |
|                | Serial                      | None                                                       |                   |                                     |                                                                                         | CHECKE                                      |
|                | Ethernet                    | None                                                       |                   |                                     |                                                                                         | APPROV                                      |
|                | Protocols                   | None                                                       |                   |                                     | FINISH:                                                                                 | THE                                         |
|                |                             |                                                            |                   |                                     |                                                                                         | THE IN<br>IS THE S<br>ANY R<br>WI<br>MARWAY |