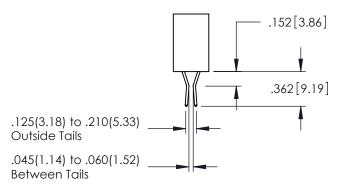

**Contact Code 558** 

Contact Code 559

**Contact Code 560** 

INSULATOR MATERIAL: THERMOPLASTIC POLYESTER, UL 94V-0 DAP MATERIAL AVAILABLE UPON REQUEST

CONTACT MATERIAL; COPPER ALLOY CONTACT PLATING: GOLD ON THE MATING AREA, TIN PLATING ON THE CONTACT TAILS, NICKEL UNDERPLATE

345/395 SERIES CARD EDGE CONNECTOR CONTACT CODE 555,556,558,559,560 DIMENSIONS

YOUR CONNECTION TO QUALITY & SERVICE

|     | ACAD REFERENCE NO   | . 345-ENG-MASTER |
|-----|---------------------|------------------|
| 5   | DRAWN: R.STA.MONICA | DATE:MAY.16/2017 |
|     | CHECKED:            | DATE:            |
| ED. | SCALE: 1:1          | SHEET 2 OF 2     |
|     | DRAWING NUMBER      | ISSUE            |