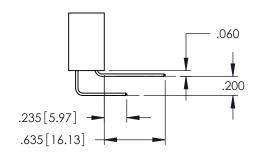

345/395 SERIES CARD EDGE CONNECTOR CONTACT CODE 555,556,558,559,560 DIMENSIONS

YOUR CONNECTION TO QUALITY & SERVICE

|     | ACAD REFERENCE NO   | . 345-ENG-MASTER |
|-----|---------------------|------------------|
| 5   | DRAWN: R.STA.MONICA | DATE:MAY.16/2017 |
|     | CHECKED:            | DATE:            |
| ED. | SCALE: 1:1          | SHEET 2 OF 2     |
|     | DRAWING NUMBER      | ISSUE            |