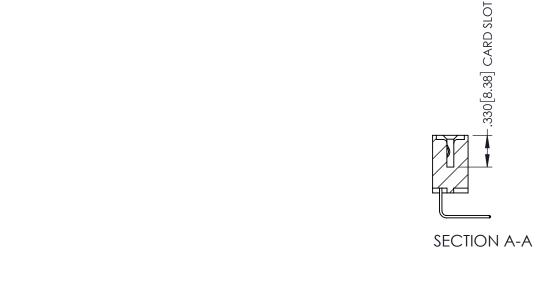

345/395 SERIES CARD EDGE CONNECTOR CONTACT CODE 555,556,558,559,560 DIMENSIONS

YOUR CONNECTION TO QUALITY & SERVICE

|     | ACAD REFERENCE NO   | . 345-ENG-MASTER |
|-----|---------------------|------------------|
| 5   | DRAWN: R.STA.MONICA | DATE:MAY.16/2017 |
|     | CHECKED:            | DATE:            |
| ED. | SCALE: 1:1          | SHEET 2 OF 2     |
|     | DRAWING NUMBER      | ISSUE            |