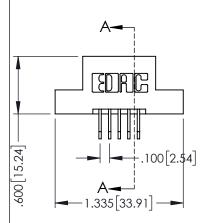

345/395 SERIES CARD EDGE CONNECTOR CONTACT CODE 555,556,558,559,560 DIMENSIONS

YOUR CONNECTION TO QUALITY & SERVICE

|     | ACAD REFERENCE NO   | . 345-ENG-MASTER |
|-----|---------------------|------------------|
| 5   | DRAWN: R.STA.MONICA | DATE:MAY.16/2017 |
|     | CHECKED:            | DATE:            |
| ED. | SCALE: 1:1          | SHEET 2 OF 2     |
|     | DRAWING NUMBER      | ISSUE            |