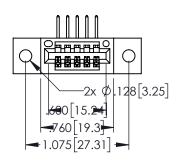

ORIGINAL

- INSULATOR MATERIAL: THERMOPLASTIC PBT BLACK, UL 94V-0
- CONTACT MATERIAL; COPPER TIN ALLOY
   CONTACT PLATING: GOLD ON THE MATING AREA, TIN PLATING ON THE CONTACT TAILS, NICKEL UNDERPLATE

| 345/395 SERIES CARD EDGE CONNECTOR          |                                                                  | DRAWN: R.STA.MONICA DATE:MAY.16/2017 |               |         |       |
|---------------------------------------------|------------------------------------------------------------------|--------------------------------------|---------------|---------|-------|
| 17(K11407VIDEK: 373-003-330-102             |                                                                  |                                      | D:            | DATE:   |       |
| COOO EDAC INC                               | OR USED AS THE BASIS FOR THE<br>MANUFACTURE OR SALE OF APPARATUS | SCALE:                               | 1:1           | SHEET 1 | OF 2  |
| TORONTO, ONTARIO                            |                                                                  | DRAWING                              | NUMBER        |         | ISSUE |
| CANADA YOUR CONNECTION TO QUALITY & SERVICE |                                                                  | 3                                    | 45-ENG-MASTER |         | 1     |