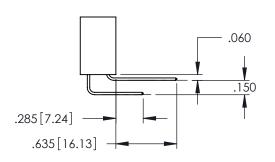

345/395 SERIES CARD EDGE CONNECTOR CONTACT CODE 555,556,558,559,560 DIMENSIONS

YOUR CONNECTION TO QUALITY & SERVICE

|     | ACAD REFERENCE NO   | . 345-ENG-MASTER |
|-----|---------------------|------------------|
| 5   | DRAWN: R.STA.MONICA | DATE:MAY.16/2017 |
|     | CHECKED:            | DATE:            |
| ED. | SCALE: 1:1          | SHEET 2 OF 2     |
|     | DRAWING NUMBER      | ISSUE            |