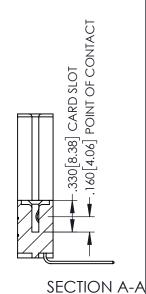

Contact Dimensions: 559-90 Degree Bend (Code 541 Contacts) See Sheet 2 for Contact Code 555, 556, 558, 559, 560 Dimensions

THIS IS A C.A.D. GENERATED DRAWING DO NOT MAKE MANUAL REVISIONS TO MASTER ISSUE NUME

**Contact Code 558** 

Contact Code 559

Contact Code 560

INSULATOR MATERIAL: THERMOPLASTIC POLYESTER, UL 94V-0 DAP MATERIAL AVAILABLE UPON REQUEST

CONTACT MATERIAL; COPPER ALLOY CONTACT PLATING: GOLD ON THE MATING AREA, TIN PLATING ON THE CONTACT TAILS, NICKEL UNDERPLATE