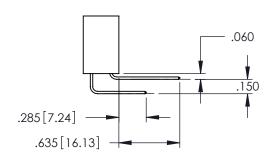

Contact Dimensions: 559-90 Degree Bend (Code 541 Contacts) See Sheet 2 for Contact Code 555, 556, 558, 559, 560 Dimensions

THIS IS A C.A.D. GENERATED DRAWING DO NOT MAKE MANUAL REVISIONS TO MASTER ISSUE NUME

1

ORIGIN

- INSULATOR MATERIAL: THERMOPLASTIC PBT BLACK, UL 94V-0
  CONTACT MATERIAL: COPPER TIN ALLOY
- CONTACT MATERIAL; COPPER TIN ALLOY
  CONTACT PLATING: GOLD ON THE MATING AREA, TIN PLATING ON THE CONTACT TAILS, NICKEL UNDERPLATE