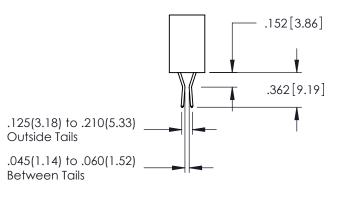

**Contact Code 558** 

Contact Code 559

Contact Code 560

INSULATOR MATERIAL: THERMOPLASTIC POLYESTER, UL 94V-0 DAP MATERIAL AVAILABLE UPON REQUEST

CONTACT MATERIAL; COPPER ALLOY CONTACT PLATING: GOLD ON THE MATING AREA, TIN PLATING ON THE CONTACT TAILS, NICKEL UNDERPLATE

345/395 SERIES CARD EDGE CONNECTOR CONTACT CODE 555,556,558,559,560 DIMENSIONS

YOUR CONNECTION TO QUALITY & SERVICE

|   | ACAD REFERENCE NO   | . 345-ENG-MASTER         |
|---|---------------------|--------------------------|
|   | DRAWN: R.STA.MONICA | DATE: <b>MAY.16/2017</b> |
|   | CHECKED:            | DATE:                    |
|   | SCALE: 1:1          | SHEET 2 OF 2             |
| 0 | DRAWING NUMBER      | ISSUE                    |