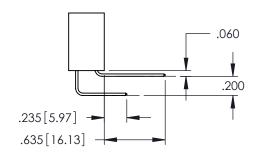

Contact Dimensions: 559-90 Degree Bend (Code 541 Contacts) See Sheet 2 for Contact Code 555, 556, 558, 559, 560 Dimensions

THIS IS A C.A.D. GENERATED DRAWING DO NOT MAKE MANUAL REVISIONS TO MASTER ISSUE NUME

**Contact Code 558** 

Contact Code 559

Contact Code 560

INSULATOR MATERIAL: THERMOPLASTIC POLYESTER, UL 94V-0 DAP MATERIAL AVAILABLE UPON REQUEST

CONTACT MATERIAL; COPPER ALLOY CONTACT PLATING: GOLD ON THE MATING AREA, TIN PLATING ON THE CONTACT TAILS, NICKEL UNDERPLATE