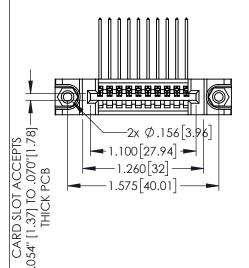

| 345/395 SERIES CARD EDGE CONNECTOR<br>PART NUMBER: 395-010-559-188 | ? |
|--------------------------------------------------------------------|---|

EDNG

EDAC INC TORONTO, ONTARIO CANADA

YOUR CONNECTION TO QUALITY & SERVICE WITHOUT WRITTEN PERMISSION.

1

ORIGIN

- INSULATOR MATERIAL: THERMOPLASTIC PBT BLACK, UL 94V-0
  CONTACT MATERIAL: COPPER TIN ALLOY
- CONTACT MATERIAL; COPPER TIN ALLOY
  CONTACT PLATING: GOLD ON THE MATING AREA, TIN PLATING ON THE CONTACT TAILS, NICKEL UNDERPLATE