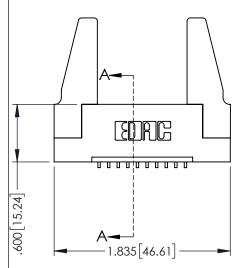

| 345/395 SERIES CARD EDGE CONNECTOR<br>PART NUMBER: 395-010-559-188 | ? |
|--------------------------------------------------------------------|---|

EDNG

EDAC INC TORONTO, ONTARIO CANADA

YOUR CONNECTION TO QUALITY & SERVICE WITHOUT WRITTEN PERMISSION.

1

ORIGIN

- INSULATOR MATERIAL: THERMOPLASTIC PBT BLACK, UL 94V-0
  CONTACT MATERIAL: COPPER TIN ALLOY
- CONTACT MATERIAL; COPPER TIN ALLOY
  CONTACT PLATING: GOLD ON THE MATING AREA, TIN PLATING ON THE CONTACT TAILS, NICKEL UNDERPLATE