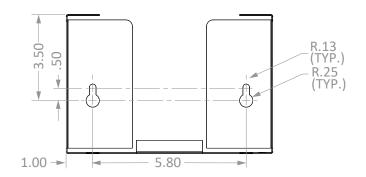

hown below)
- FM090-0300: Face Mask Dispenser Shield



## Product Description:

- Face Mask Dispenser Tie
- Holds one box of tie masks
- Two sets of keyholes for dual position wall mounting
- Stainless Steel

### Primary Area for Product Usage:

· Anywhere protective equipment products are needed

### Dispenses:

- Box(es) no larger than 7.69"W x 9.50"H x 5.13"D (19.5 cm x 24.1 cm x 13.0 cm)
- Box(es) no smaller than 6.94"W x 5.50"H x 3.75"D (17.6 cm x 14.0 cm x 9.5 cm)

### Package Specifications:

- Package Quantity: 12 per case
- 18"W x 16"H x 10"D (45.7 cm x 40.6 cm x 25.4 cm)
- 19.0 lbs (8.6 kg) approximated

**Product Specifications** (overall external dimensions):

- 7.80"W x 7.50"H x 5.25"D (19.8 cm x 19.1 cm x 13.3 cm)
- 1.4 lb (0.6 kg) approximated

## Mounting Specifications:





BOWMAN<sup>®</sup> Dispensers

# FM063–0300 Face Mask Dispenser - Tie

Installation Instructions/Characteristics & Care

## Installation

Always mount dispensers securely prior to loading with product.



 Mount securely to a wall with screws approved and supplied by building maintenance.

2

## Parts included:

Dispenser

### **Tools Required:**

No tools required to assemble dispenser

Care and Construction Stainless Steel

## Material Characteristics

Designed for Long-Term, Heavy-Duty Applications

Stainless steel is used overwhelmingly for its corrosion and oxidation resistance characteristics. Along with being sturdy, stainless steel is also fire and heat resistant.

The work-hardening properties of stainless steel gives the material a great strength-to-weight advantage over othe