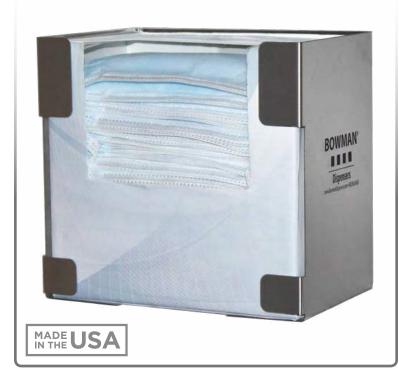

## Product Description:

- Face Mask Dispenser Tie
- Holds one box of tie masks
- Two sets of keyholes for dual position wall mounting
- Stainless Steel

### Dispenses:

- Box(es) no larger than 7.69"W x 9.50"H x 5.13"D (19.5 cm x 24.1 cm x 13.0 cm)
- Box(es) no smaller than 6.94"W x 5.50"H x 3.75"D (17.6 cm x 14.0 cm x 9.5 cm)