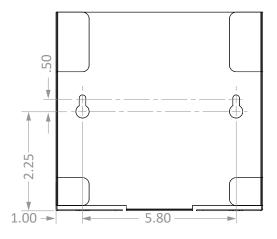

wn below)
- FM090-0300: Face Mask Dispenser Shield



## Product Description:

- Face Mask Dispenser Tie
- Holds one box of tie masks
- Two sets of keyholes for dual position wall mounting
- Stainless Steel

### Primary Area for Product Usage:

· Anywhere protective equipment products are needed

### Dispenses:

- Box(es) no larger than 7.69"W x 9.50"H x 5.13"D (19.5 cm x 24.1 cm x 13.0 cm)
- Box(es) no smaller than 6.94"W x 5.50"H x 3.75"D (17.6 cm x 14.0 cm x 9.5 cm)

### Package Specifications:

- Package Quantity: 12 per case
- 18"W x 16"H x 10"D (45.7 cm x 40.6 cm x 25.4 cm)
- 19.0 lbs (8.6 kg) approximated

**Product Specifications** (overall external dimensions):

- 7.80"W x 7.50"H x 5.25"D (19.8 cm x 19.1 cm x 13.3 cm)
- 1.4 lb (0.6 kg) approximated

## Mounting Specifications:





BOWMAN<sup>®</sup> Dispensers

# FM063–0300 Face Mask Dispenser - Tie

Installation Instructions/Characteristics & Care

## Installation

Always mount dispensers securely prior to loading with product.



 Mount securely to a wall with screws approved and supplied by building maintenance.

2

## Parts included:

Dispenser

### **Tools Required:**

No tools required to assemble dispenser

Care and Construction Stainless Steel

## Material Characteristics

Designed for Long-Term, Heavy-Duty Applications

Stainless steel is used overwhelmingly for its corrosion and oxidation resistance characteristics. Along with being sturdy, stainless steel is also fire and heat resistant.

The work-hardening properties of stainless steel gives the material a great strength-to-weight advantage over other