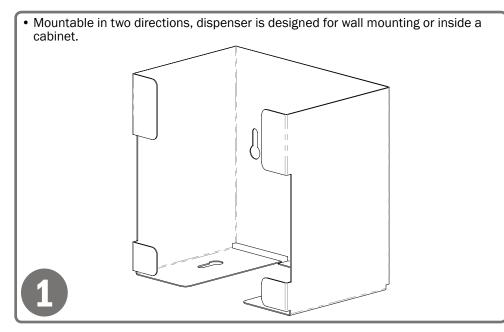

l

### Primary Area for Product Usage:

· Anywhere protective equipment products are needed

### Dispenses:

- Box(es) no larger than 7.69"W x 9.50"H x 5.13"D (19.5 cm x 24.1 cm x 13.0 cm)
- Box(es) no smaller than 6.94"W x 5.50"H x 3.75"D (17.6 cm x 14.0 cm x 9.5 cm)

### Package Specifications:

- Package Quantity: 12 per case
- 18"W x 16"H x 10"D (45.7 cm x 40.6 cm x 25.4 cm)
- 19.0 lbs (8.6 kg) approximated

**Product Specifications** (overall external dimensions):

- 7.80"W x 7.50"H x 5.25"D (19.8 cm x 19.1 cm x 13.3 cm)
- 1.4 lb (0.6 kg) approximated

## Mounting Specifications:





BOWMAN<sup>®</sup> Dispensers

# FM063–0300 Face Mask Dispenser - Tie

Installation Instructions/Characteristics & Care

## Installation

Always mount dispensers securely prior to loading with product.



 Mount securely to a wall with screws approved and supplied by building maintenance.

2

## Parts included:

Dispenser

### **Tools Required:**

No tools required to assemble dispenser

Care and Construction Stainless Steel

## Material Characteristics

Designed for Long-Term, Heavy-Duty Applications

Stainless steel is used overwhelmingly for its corrosion and oxidation resistance characteristics. Along with being sturdy, stainless steel is also fire and heat resistant.

The work-hardening properties of stainless steel gives the material a great strength-to-weight advantage over other materials. It also provides impact resistance and high toughness in extreme temperatures.

Stainless steel has a bright, stain resistant surface and pleasing aesthetic appearance.

### Care and Cleaning

S