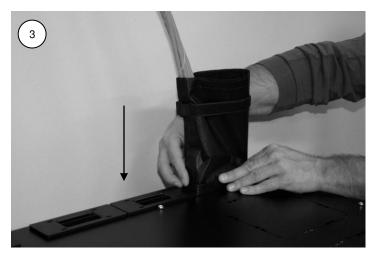

Step 2: Place the fitting around the cable bundle.

Step 3: Reattach the hook and loop side strip and the cinch tie. Align Cool Boot fitting with the cabinet top bezel and insert by pressing down on the top of the outer edges of the fitting assembly.