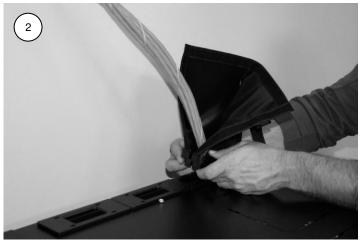

Step 2: Place the fitting around the cable bundle.

Step 3: Reattach the hook and loop side strip and the cinch tie. Align Cool Boot fitting with the cabinet top bezel and insert by pressing down on the top of the outer edges of the fitting assembly.