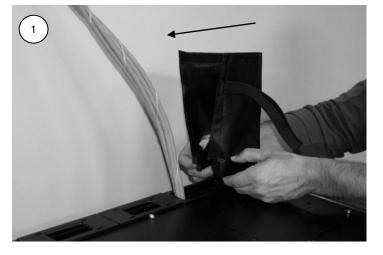

## Steps Required for the Installation of the 1.5" x 5" Cool Boot Top Air Sealing Fitting

Step 1: Disengage the hook and loop cinch tie and the hook and loop strips along the top edge and side of the fabric sleeve. Open the fitting to accept the existing cable bundle by separating the end of the fitting assembly.