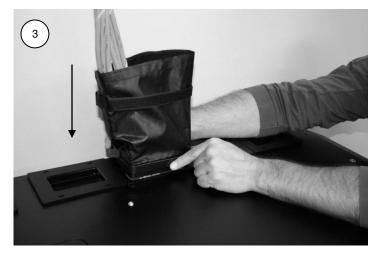

Step 2: Place the fitting around the cable bundle.

Step 3: Reattach the hook and loop side strip and the cinch tie. Align Cool Boot fitting with the cabinet top bezel and insert by pressing down on the top of the outer edges of the fitting assembly.