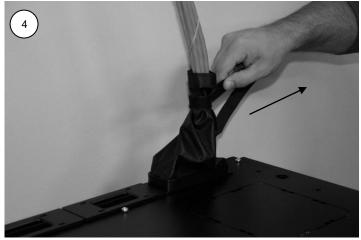

Step 4: Reattach the hook and loop at the top edge of the fabric sleeve. Pull the hook and loop cinch tie tight around the cable bundle. Wrap cinch tie around the cable bundle and attach it to itself. If applicable, trim off the excess cinch tie material.