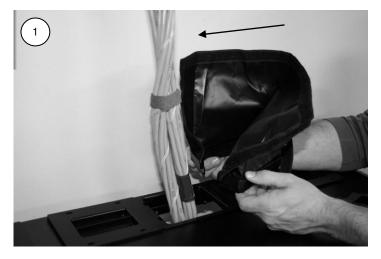

## Steps Required for the Installation of the 1.5" x 5" Cool Boot Top Air Sealing Fitting

Step 1: Disengage the hook and loop cinch tie and the hook and loop strips along the top edge and side of the fabric sleeve. Open the fitting to accept the existing cable bundle by separating the end of the fitting assembly.