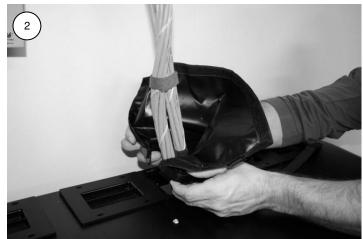

Step 2: Place the fitting around the cable bundle.

Step 3: Reattach the hook and loop side strip and the cinch tie. Align Cool Boot fitting with the cabinet top bezel and insert by pressing down on the top of the outer edges of the fitting assembly.