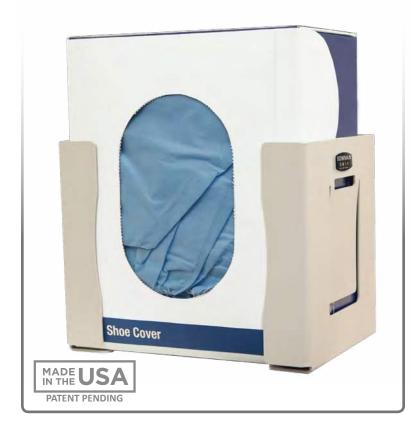

### **Product Description:**

- Protection Dispenser Universal Boxed Large
- Dispenses Shoe Covers/Caps/Other
- Holds a variety of oversized boxes of bouffant caps, surgeons' caps, and shoe-covers from most major manufacturers
- Keyholes for wall mounting
- Made of Quartz Beige ABS Plastic

#### Dispenses:

Most oversized boxes of protection apparel:

- Boxes no larger than 12.25"W x 20.00"H x 9.63"D (31.1 cm x 50.8 cm x 24.5 cm)
- Boxes no smaller than 9.00"W x 8.00"H x 7.50"D (22.9 cm x 20.3 cm x 19.1 cm)

### **Product Specifications** (overall external dimensions):

- 12.50"W x 10.13"H x 9.88"D (31.8 cm x 25.7 cm x 25.1 cm)
- 1.9 lbs (0.8 kg) approximated