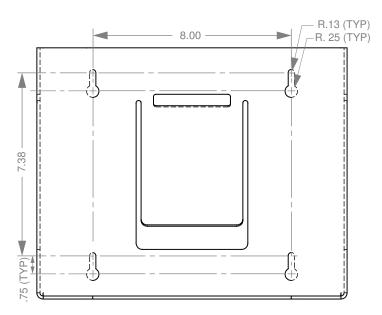

hoe-covers from most major manufacturers
- Keyholes for wall mounting
- Made of Quartz Beige ABS Plastic

### Primary Area for Product Usage:

Patient care areas: OR dressing rooms, surgery centers, labs, interventional radiology, ICU, clinics

#### Dispenses:

Most oversized boxes of protection apparel:

- Boxes no larger than 12.25"W x 20.00"H x 9.63"D (31.1 cm x 50.8 cm x 24.5 cm)
- Boxes no smaller than 9.00"W x 8.00"H x 7.50"D (22.9 cm x 20.3 cm x 19.1 cm)

#### Package Specifications:

- · Package Quantity: 2 per case
- 16"L x 12"W x 12"H (40.6 cm x 30.5 cm x 30.5 cm)
- 5.0 lbs (2.3 kg) approximated

### **Product Specifications** (overall external dimensions):

- 12.50"W x 10.13"H x 9.88"D (31.8 cm x 25.7 cm x 25.1 cm)
- 1.9 lbs (0.8 kg) approximated

#### Mounting Specifications:



### PD200-0212

### Protection Dispenser – Universal Boxed – Large

**Installation Instructions/Characteristics & Care** 

### Installation

Always mount dispensers securely prior to loading with product.



Care and Construction ABS Plastic

### **Material Characteristics**

## Designed for Long-Term, Heavy-Duty Applications

The combination of copolymers (Acrylonitrile, Butadiene, and Styrene) gives ABS an excellent combination of strength, rigidity, and toughness.

ABS is chemical, stress-crack resistant, dimensionally stable, and will hold up to long-term use. It possesses high strength and performance characteristics at a reasonable cost.



### **Care and Cleaning**

Use mild soap and water to clean. Petroleum-based oils, solvents, and paints should not be used.

Standard hospital