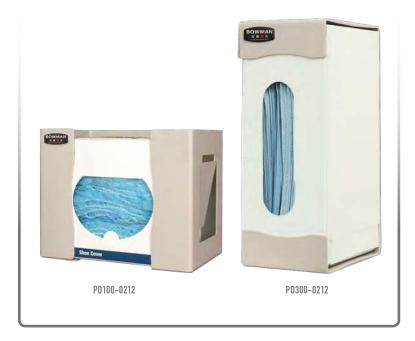

### Alternative Products (each sold separately):

- PD100-0212, Protection Dispenser Universal Boxed
- PD300-0212, Protection Dispenser Universal Boxed