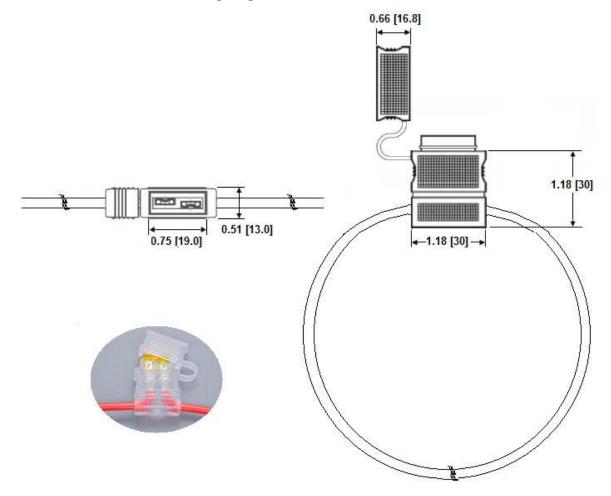

## Type LPR-13 In-Line Fuse Holder Automotive Blade Fuses - APRs Splashproof Type



www.optifuse.com

(619) 593-5050

#### **Ratings:**

**Fuse Type:** Automotive Blade – APRs, ANRs

**Electrical Rating: 58VAC** 

**Body: PVC** 

Cap: Splashproof type

**IP Rating:** IP66

Wire Sizes: # 10, # 12, # 14, #16 AWG

**Standard Wire Colors: Red** 

**Standard Body Colors:** Clear (for Indicating Fuses)

**Wire Length:** 12 inches – End to End Loop

# Part number format LPR-13C-##R

Where ## = Wire gauge

| Wire   | Max.     |
|--------|----------|
| Gauge  | Amperage |
| 10 AWG | 40 A     |
| 12 AWG | 30 A     |
| 14 AWG | 20 A     |
| 16 AWG | 15 A     |

### **Mechanical Dimensions: Inches [mm]**



### Warning:

-Operation beyond the specified maximum ratings or improper use may result in damage and possible electrical arcing and/or flame.



- -Avoid contact of device with chemical solvent. Prolonged contact will damage the device performance.
- -Not designed for prolonged liquid exposure or submersible applications.

Note: All specifications subject to change without notice.

Rev A 07/2015 - Page: 1/1 Code H02-01H