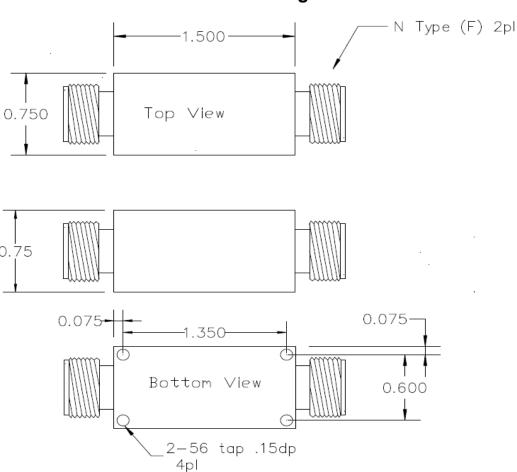

# **Mechanical**

**Mounting Method:** Through Holes

Connector Type: N-Type(F)
Dimensions: 1.0 x 0.75 x 0.75 in.

#### **Outline Drawing:**

Tolerance: +/-0.01 inches [+/- 0.3mm]

Angles: +/- 1 Deg.

\*When max dimensions are called out the above tolerances do not apply as long as it is under the max call out.

70 Outwater Lane Phone: (973) 772-4242 Email: <a href="mailto:sales@anatechelectronics.com">sales@anatechelectronics.com</a> Web: <a href="mailto:sales@anatechelectronics.com">www.anatechelectronics.com</a>