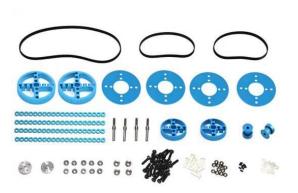

## **Parts List**

- · 4x Link Rod
- 2x Shaft Connector-4
- 2x Timing Pulley18T
- 2x Timing Pulley 62T
- 2x Timing Pulley 90T
- 4x Timing Pulley Slice 90T
- · 2x Timing Belt 123T
- 1x Timing Belt 216T
- 4x Threaded Shaft 4x31mm
- 4x Shaft Collar 4mm
- 10x Flange Bearing 4x8x3mm
- 24x Screw M4x14
- 12x Nut M4
- 8x Headless Screw M3x5
- 8x Plastic Rivet R4120
- 16x Plastic Ring 4x7x2