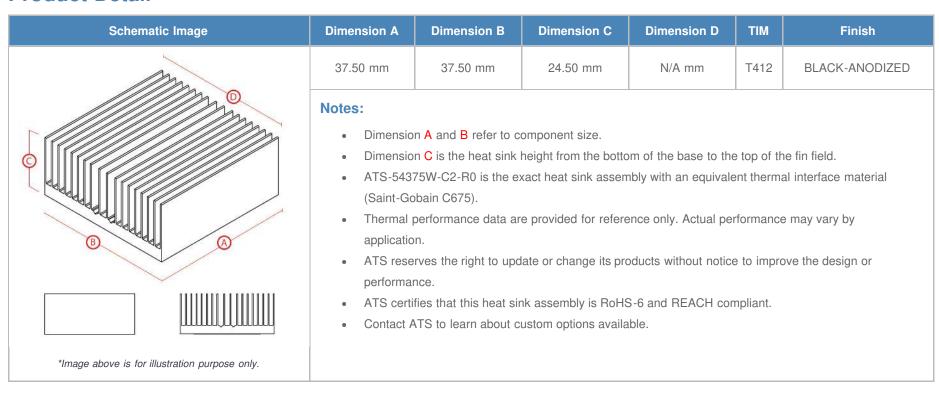

**

| AIR VELOCITY       |               | @200 LFM<br>1.0 M/S | @300 LFM<br>1.5 M/S | @400 LFM<br>2.0 M/S | @500 LFM<br>2.5 M/S | @600 LFM<br>3.0 M/S | @700 LFM<br>3.5 M/S | @800 LFM<br>4.0 M/S |
|--------------------|---------------|---------------------|---------------------|---------------------|---------------------|---------------------|---------------------|---------------------|
| THERMAL RESISTANCE | Unducted Flow | 2.7 °C/W            | 2.1 °C/W            | 1.8 °C/W            | 1.6 °C/W            | 1.5 °C/W            | 1.4 °C/W            | 1.3 °C/W            |
|                    | Ducted Flow   | 1.8                 | N/A                 | N/A                 | N/A                 | N/A                 | N/A                 | N/A                 |

## **Product Detail**