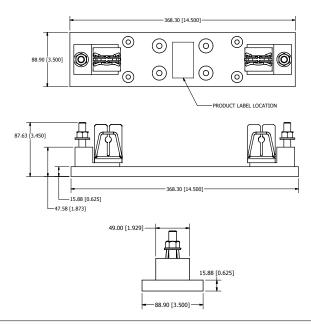

FR 400    | SPFR400.X       |

#### **Web Resources**

Downloadable CAD drawings and other technical information:

Littelfuse.com/spfr

#### **Dimensions mm (inches)**



## SPFRHV 1000 VDC Fuse Block

## **Description**

The Littelfuse SPFRHV fuse block is designed to hold Littelfuse high amperage (250-400 A) SPFR fuses.

#### **Specifications**

**Environmental:** 

**Voltage Rating:** 1000 VDC **Amperage Rating:** 250 - 400 A

**Approvals:** UL 4248 Recognized (File: E14721)

CSA (File: 29862) RoHS Compliant

## **Ordering Information**

| ORDERING NUMBER | AMPERAGE  |
|-----------------|-----------|
| SPFRHV4001ST    | 250 – 400 |

## **Web Resources**

Downloadable CAD drawings and other technical information:

Littelfuse.com/spfrhv

# **R** ⊕ C ∈ RoHS

## **Dimensions mm (inches)**