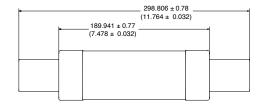

ican utility scale requirements
- Multiple amperage ratings
- UL Class H Dimensions
- Full Range Protection

## **Specifications**

**Voltage Rating:** 1000 VDC **Ampere Rating:** 250, 300, 350, 400

Interrupting Rating: 10,000 A; Time Constant less than 1 ms

Fuse Type: Fast-acting

**Approvals:** UL 248 Recognized (File: 71611)

CSA Certified (File: 29862)

## **Ordering Information**

| AMPERAGE | PART NUMBER | ORDERING NUMBER |
|----------|-------------|-----------------|
| 250      | SPFR 250    | SPFR250.X       |
| 300      | SPFR 300    | SPFR300.X       |
| 350      | SPFR 350    | SPFR350.X       |
| 400      | SPFR 400    | SPFR400.X       |

#### **Web Resources**

Downloadable CAD drawings and other technical information:

Littelfuse.com/spfr

#### **Dimensions mm (inches)**



## SPFRHV 1000 VDC Fuse Block

## **Description**

The Littelfuse SPFRHV fuse block is designed to hold Littelfuse high amperage (250-400 A) SPFR fuses.

#### **Specifications**

**Environmental:** 

**Voltage Rating:** 1000 VDC **Amperage Rating:** 250 - 400 A

**Approvals:** UL 4248 Recognized (File: E14721)

CSA (File: 29862) RoHS Compliant

## **Ordering Information**

| ORDERING NUMBER | AMPERAGE  |
|-----------------|-----------|
| SPFRHV4001ST    | 250 – 400 |

## **Web Resources**

Downloadable CAD drawings and other technical information:

Littelfuse.com/spfrhv

# **R** ⊕ C ∈ RoHS

## **Dimensions mm (inches)**