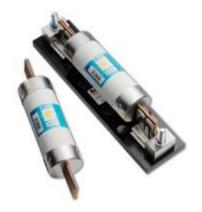

## **Description**

The SPFR series was designed to meet the growing needs of the solar industry with higher amperage and voltage requirements. It was developed specifically for solar applications, ranging from 250 A to 400 A.

## **Specifications**

**Voltage Rating:** 1000 VDC **Ampere Rating:** 250, 300, 350, 400

Interrupting Rating: 10,000 A; Time Constant less than 1 ms

Fuse Type: Fast-acting

**Approvals:** UL 248 Recognized (File: 71611)