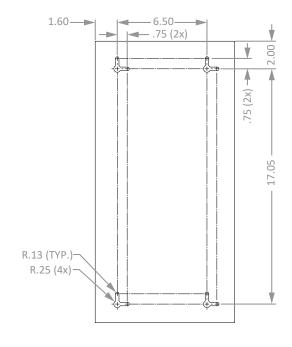

scription:**

- · Protection System Glove and Bag
- Holds three boxes of gloves and one roll of individual-sized biohazard, linen, or garbage bags
- · Two-way keyholes for wall mounting
- · Quartz Beige ABS Plastic

#### Primary Area for Product Usage:

· Anywhere personal protection equipment is needed

#### Dispenses:

- Box(es) no larger than 5.25"W x 10.00"H x 3.75"D (13.3 cm x 25.4 cm x 9.5 cm)
- Rolls no larger than 10.00"W x Ø3.40" (25.4 cm x 8.6 cm)

### **Package Specifications:**

- Package Quantity: 1 per case
- 21"W x 14"H x 10"D (53.3 cm x 35.6 cm x 25.4 cm)
- 9.0 lbs (4.1 kg) approximated

### **Product Specifications** (overall external dimensions):

- 10.10"W x 20.40"H x 3.95"D (25.7 cm x 51.8 cm x 10.0 cm)
- 1.3 lbs (0.6 kg) approximated

### **Mounting Specifications:**



# PS004-0212

Protection System – Glove and Bag Installation Instructions/Characteristics & Care

## Installation

Always mount dispensers securely prior to loading with product.





### Parts included:

Dispenser

### **Tools Required:**

· No tools required to assemble dispenser

# Care and Construction ABS Plastic

## **Material Characteristics**

# Designed for Long-Term, Heavy-Duty Applications

The combination of copolymers (Acrylonitrile, Butadiene, and Styrene) gives ABS an excellent combination of strength, rigidity, and toughness. The fauxwood finish is ARVINYL laminate created from a semi-rigid film.

ABS is chemical and stress-crack resistant. It is tough, dimensionally stable, and will hold up to long-term use. To ensure product longevity, fauxwood products should not be mo