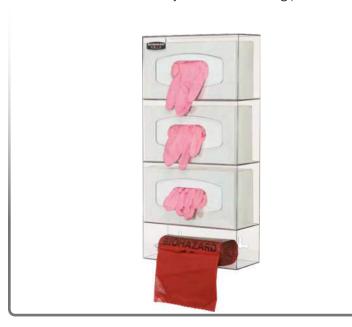

### Related Products (each sold separately):

PS004-0111: Protection System - Glove and Bag (shown below)