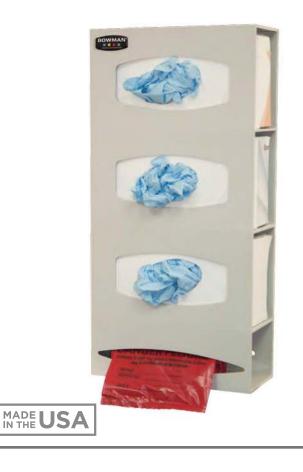

### **Product Description:**

- · Protection System Glove and Bag
- Holds three boxes of gloves and one roll of individual-sized biohazard, linen, or garbage bags
- · Two-way keyholes for wall mounting
- · Quartz Beige ABS Plastic

#### Dispenses:

- Box(es) no larger than 5.25"W x 10.00"H x 3.75"D (13.3 cm x 25.4 cm x 9.5 cm)
- Rolls no larger than 10.00"W x Ø3.40" (25.4 cm x 8.6 cm)

### **Product Specifications** (overall external dimensions):

- 10.10"W x 20.40"H x 3.95"D (25.7 cm x 51.8 cm x 10.0 cm)
- 1.3 lbs (0.6 kg) approximated