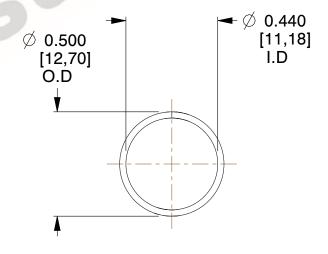

## **NOTES:**

1. Material: Stainless Steel

2. Finish: Glod Irridite

3. Ends: Closed

4. Total Coils: 10.000

Sugg. Max. Deflection: 0.880 (in)
 Sugg. Max. Load: 2.300 (lbs)

7. All Drawing Dimensions are in Inches [mm]