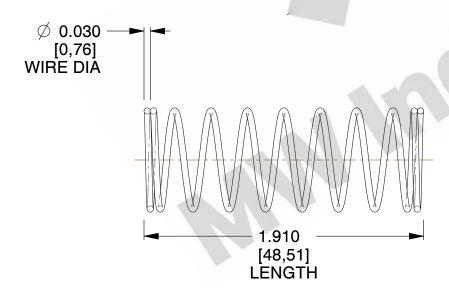

## **NOTES:**

1. Material: Stainless Steel

2. Finish: Glod Irridite

3. Ends: Closed

4. Total Coils: 10.000

Sugg. Max. Deflection: 0.880 (in)
 Sugg. Max. Load: 2.300 (lbs)

7. All Drawing Dimensions are in Inches [mm]