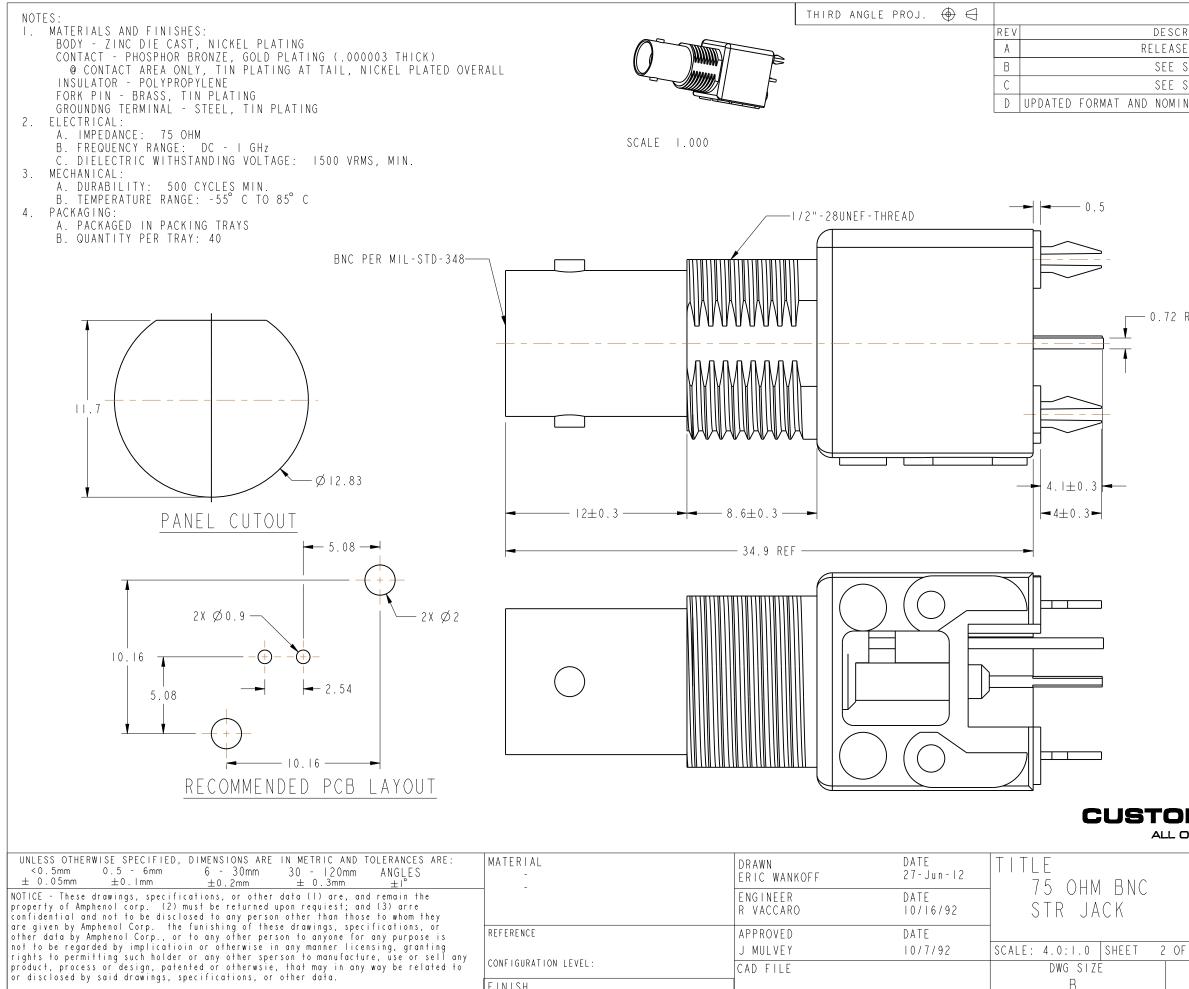

FINISH

| KE               | VISIONS       |                                  |                                                                         |                           |       |
|------------------|---------------|----------------------------------|-------------------------------------------------------------------------|---------------------------|-------|
| RIPTION          |               |                                  | DATE                                                                    | ECO                       | APPR  |
| TO MFG.          |               |                                  | 0/23/92                                                                 | 39203                     | JM/RV |
| HEET I           |               |                                  | 4/26/96                                                                 | 41291                     | CPM/  |
| SHEET I          |               |                                  | 3/3/05                                                                  | 45392                     | CPM/  |
| IAL ENVELO       | OPE DIMENSION | IS                               | 2/10/12                                                                 | 49031                     | EW    |
| REF              | 7.55<br>GROU  |                                  | 4.4±0.3                                                                 |                           |       |
|                  |               |                                  |                                                                         |                           |       |
| MER<br>DTHER SHE | EETS ARE FOR  |                                  | NAL USE                                                                 |                           | ING   |
| MER<br>ITHER SHE | EETS ARE FOR  | RINTER                           | NAL USE                                                                 |                           | ING   |
| MER<br>ITHER SHE | EETS ARE FOR  | n <b>der</b><br>mph              | enol                                                                    | r F                       | ING   |
| MER<br>ITHER SHE | A             | mph<br>www.amp                   | C N O  <br>ohenolrf.c                                                   | R F                       | ING   |
|                  | EETS ARE FOR  | mph<br>www.amp                   | C N O  <br>ohenolrf.c                                                   | R F                       | ING   |
| 2                | DRAWING 1     | mph<br>www.amp<br>10.31          | <b>NAL USE</b><br><i>C</i> N <i>O</i>  <br><i>D</i> henolrf.c<br>-71045 | R F<br>om<br>- 1010       | ING   |
|                  | A             | mph<br>www.amp<br>10.31<br>31-71 | <b>NAL USE</b><br>C N O  <br>phenolrf.c<br>-71045<br>045-10             | R F<br>om<br>- 1010<br>10 | ING   |