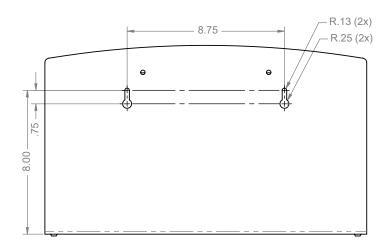

#### Mounting Specifications:

BOWMAN<sup>®</sup> Dispensers Organize-Contain-Comply