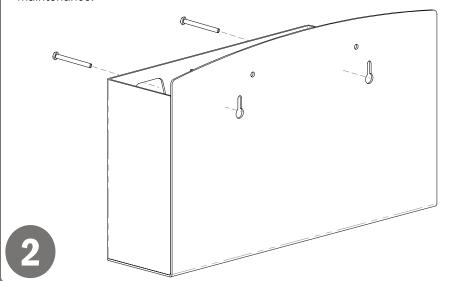

# Installation

Always mount dispensers securely prior to loading with product.

 Mount securely to a wall with screws approved and supplied by building maintenance.

## Parts included:

- Dispenser
- **Tools Required**:
  - No tools required to assemble dispenser

Care and Construction ABS Plastic