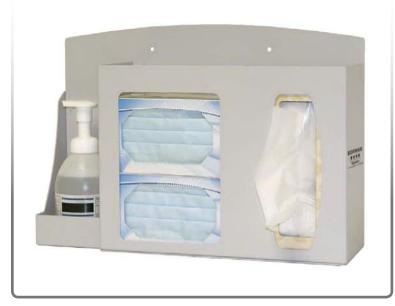

## Related Products (each sold separately):

 RS001-0512: Respiratory Hygiene Station, Beige Powder-Coated Aluminum (shown below)