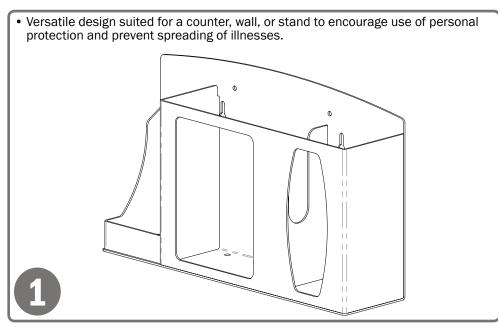

# Installation

Always mount dispensers securely prior to loading with product.

 Mount securely to a wall with screws approved and supplied by building maintenance.

## Parts included:

- Dispenser
- **Tools Required**:
  - No tools required to assemble dispenser

Care and Construction ABS Plastic