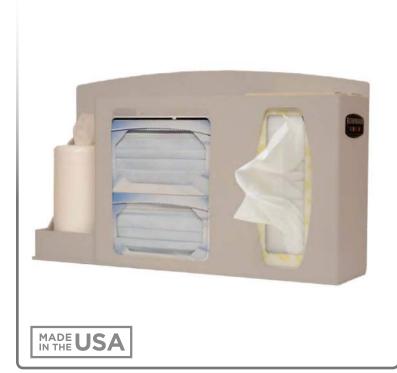

### **Product Description**:

- Respiratory Hygiene Station
- Holds two boxes of face masks, one two boxes of facial tissue, and one hand sanitizer bottle or hand sanitizing wipe canister
- Optional sign holder (MP-070 or MP-075) sold separately
- Keyholes for wall mounting, can sit on a counter, or mount to a floor stand
- Quartz Beige ABS Plastic

#### **Dispenses**:

- Left: Bottles no larger than 4.06"W x 4.06"D (10.5 cm x 10.5 cm)
- Middle: Box(es) no larger than 7.75"W x 4.00"H x 4.75"D (19.7 cm x 10.2 cm x 12.1 cm)
- Right: Box(es) no larger than 5.50"W x 10.00"H x 4.75"D (14.0 cm x 25.4 cm x 12.1 cm)