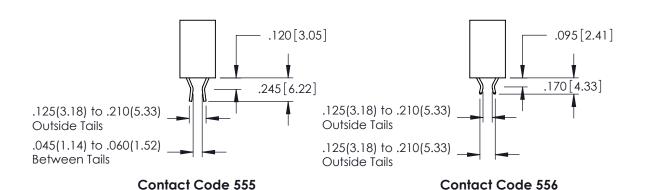

346-ENG-MASTER

**SECTION A-A** 

ISSUE NUMBER ORIGINAL 1

.060 [1.52] .200 [5.08] .210[5.33] -.660[16.76] -

.060 [1.52] .150[3.81] .260[6.6] -**Outside Tails** .660 [16.76]

.165[4.19] .375 [9.54] .125(3.18) to .210(5.33) .125(3.18) to .210(5.33)

## 346/396 SERIES CARD EDGE CONNECTOR CONTACT CODE 555,556,558,559,560 DIMENSIONS

YOUR CONNECTION TO QUALITY & SERVICE

**EDAC INC** TORONTO, ONTARIO CANADA

THESE DRAWINGS AND SPECIFICATIONS ARE THE PROPERTY OF EDAC INC.,AND SHALL NOT BE REPRODUCED, OR COPIED OR USED AS THE BASIS FOR THE MANUFACTURE OR SALE OF APPARATUS WITHOUT WRITTEN PERMISSION.