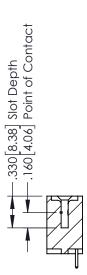

346-ENG-MASTER

**SECTION A-A** 

ISSUE NUMBER ORIGINAL 1

.060 [1.52] .200 [5.08] .210[5.33] -.660[16.76] -

.060 [1.52] .150[3.81] .260[6.6] -**Outside Tails** .660 [16.76]

.165[4.19] .375 [9.54] .125(3.18) to .210(5.33) .125(3.18) to .210(5.33)

**Contact Code 558** 

**Contact Code 559** 

**Contact Code 560** 

INSULATOR MATERIAL: THERMOPLASTIC POLYESTER, UL 94V-0 CONTACT MATERIAL; COPPER, NICKEL, TIN ALLOY CA-725

CONTACT PLATING: GOLD ON THE MATING AREA, TIN-LEAD ON THE CONTACT TAILS, NICKEL UNDERPLATE

## 346/396 SERIES CARD EDGE CONNECTOR CONTACT CODE 555,556,558,559,560 DIMENSIONS

YOUR CONNECTION TO QUALITY & SERVICE

**EDAC INC** TORONTO, ONTARIO CANADA

THESE DRAWINGS AND SPECIFICATIONS ARE THE PROPERTY OF EDAC INC.,AND SHALL NOT BE REPRODUCED, OR COPIED OR USED AS THE BASIS FOR THE MANUFACTURE OR SALE OF APPARATUS WITHOUT WRITTEN PERMISSION.