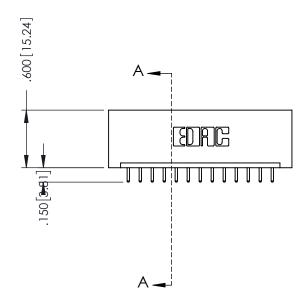

346/396 SERIES CARD EDGE CONNECTOR PART NUMBER: 396-013-521-101

YOUR CONNECTION TO QUALITY & SERVICE

**EDAC INC** TORONTO, ONTARIO CANADA

THESE DRAWINGS AND SPECIFICATIONS ARE THE PROPERTY OF EDAC INC.,AND SHALL NOT BE REPRODUCED, OR COPIED OR USED AS THE BASIS FOR THE MANUFACTURE OR SALE OF APPARATUS WITHOUT WRITTEN PERMISSION.

| ACAD REFERENCE NO. |       | 346-ENG-MASTER |           |
|--------------------|-------|----------------|-----------|
| DRAWN:             | J.LEE | DATE: AF       | PR. 22/09 |
| CHECKED:           |       | DATE:          |           |
| SCALE:             | 1:1   | SHEET 1        | OF 2      |
| DRAWING N          | UMBER |                | ISSUE     |
| 0.44 5440 4440750  |       |                |           |