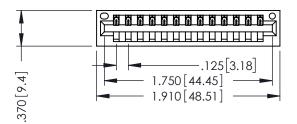

346/396 SERIES CARD EDGE CONNECTOR PART NUMBER: 396-013-521-101

YOUR CONNECTION TO QUALITY & SERVICE

**EDAC INC** TORONTO, ONTARIO CANADA

THESE DRAWINGS AND SPECIFICATIONS ARE THE PROPERTY OF EDAC INC.,AND SHALL NOT BE REPRODUCED, OR COPIED OR USED AS THE BASIS FOR THE MANUFACTURE OR SALE OF APPARATUS WITHOUT WRITTEN PERMISSION.

| ACAD REFERENCE NO. |       | 346-ENG-MASTER |           |
|--------------------|-------|----------------|-----------|
| DRAWN:             | J.LEE | DATE: AF       | PR. 22/09 |
| CHECKED:           |       | DATE:          |           |
| SCALE:             | 1:1   | SHEET 1        | OF 2      |
| DRAWING N          | UMBER |                | ISSUE     |
| 0.44 5440 4440750  |       |                |           |