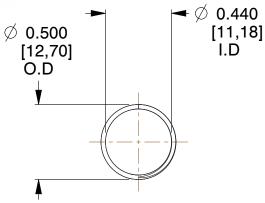

## **NOTES:**

1. Material: Spring Steel

2. Finish: Glod Irridite

3. Ends: Closed and Ground

4. Total Coils: 10.000

5. Sugg. Max. Deflection: 0.800 (in) 6. Sugg. Max. Load: 2.300 (lbs)

7. All Drawing Dimensions are in Inches [mm]

1.563

SCALE

11772

COMPONENT

**COMPRESSION SPRINGS** 

UNIT

**SPRINGS** 

INCH [mm]