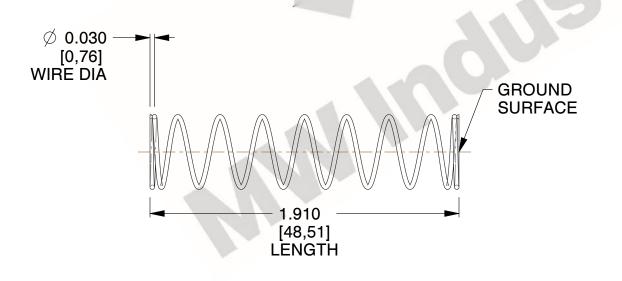

## **NOTES:**

1. Material: Spring Steel

2. Finish: Glod Irridite

3. Ends: Closed and Ground

4. Total Coils: 10.000

5. Sugg. Max. Deflection: 0.800 (in) 6. Sugg. Max. Load: 2.300 (lbs)

7. All Drawing Dimensions are in Inches [mm]

1.563

SCALE

11772

COMPONENT

**COMPRESSION SPRINGS** 

UNIT

**SPRINGS** 

INCH [mm]