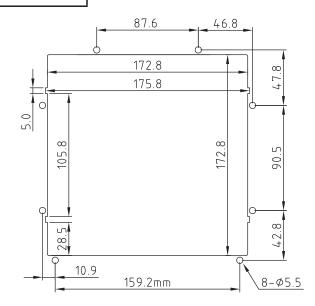

| Filter Media 5-Packs |             |  |
|----------------------|-------------|--|
| Part Number          | Description |  |
| LFG172BF/PK          | For LFGS172 |  |

PANEL CUTOUT