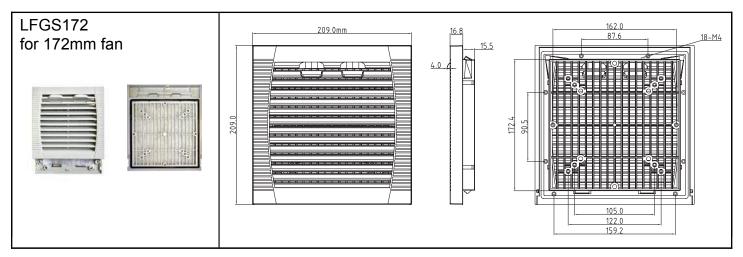

## Louvered Fan Guards (slide type) Easy Access to Media

| Part Number          | LFGS172                                                                                                                                                                                |
|----------------------|----------------------------------------------------------------------------------------------------------------------------------------------------------------------------------------|
| Frame Description    | ABS Resin - flame resistant UL94V-0, with UV protection. Vents with screens at 45-degree angle. Includes high foam sealing edge - protection grade IP44-IP54. Snap-fit or screw mount. |
| Filter Mesh Material | Nylon Fiber - Synthetic Resin, filters to 8 microns.                                                                                                                                   |
| Color                | Gray is standard. Black is available upon request. Minimums may apply.                                                                                                                 |
| Matching Series      | OA109, OA125, OA162, OA172, OA4715, OA5920,<br>OD1225, OD1232, OD1238, OD172                                                                                                           |
| Hardware             | 1 bag - 8 ea. M4x8, washer, lock washer<br>1 bag - 4 ea. M4x12, nut, star washer                                                                                                       |