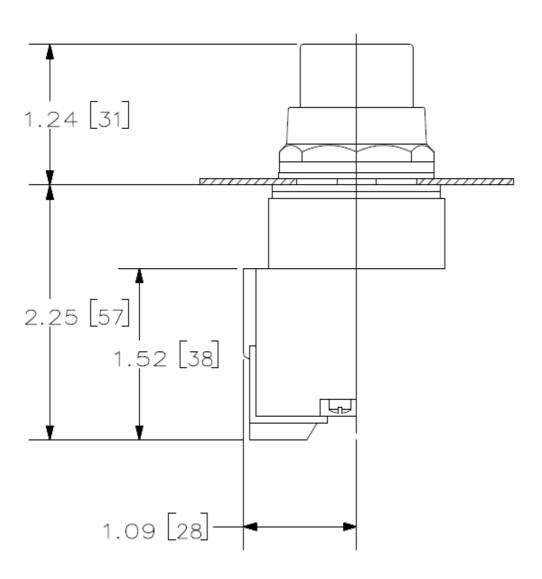

| product brand name                                        | Siemens Pilot Devices                                         |  |
|-----------------------------------------------------------|---------------------------------------------------------------|--|
| design of the product                                     | Complete Unit, Round                                          |  |
| Enclosure                                                 |                                                               |  |
| number of command points                                  | 1                                                             |  |
| delivery state as a kit                                   | No                                                            |  |
| Actuator                                                  |                                                               |  |
| design of the actuating element                           | Indicator Light                                               |  |
| product extension optional light source                   | Yes                                                           |  |
| color of the actuating element                            | clear                                                         |  |
| material of the actuating element                         | plastic                                                       |  |
| shape of the actuating element                            | Concentric rings                                              |  |
| Front ring                                                |                                                               |  |
| product component front ring                              | Yes                                                           |  |
| design of the front ring                                  | standard                                                      |  |
| material of the front ring                                | metal                                                         |  |
| color of the front ring                                   | black                                                         |  |
| Holder                                                    |                                                               |  |
| material of the holder                                    | metal                                                         |  |
| Contact block/ lampholder                                 |                                                               |  |
| socket design                                             | BA 9s, with incandescent lamp                                 |  |
| number of lampholders                                     | 1                                                             |  |
| Display                                                   |                                                               |  |
| number of LED modules                                     | 0                                                             |  |
| General technical data                                    |                                                               |  |
| product component                                         |                                                               |  |
| <ul> <li>lamp transformer</li> </ul>                      | Yes                                                           |  |
| • light source                                            | Yes                                                           |  |
| degree of pollution                                       | 1                                                             |  |
| type of voltage                                           |                                                               |  |
| <ul> <li>of the operating voltage</li> </ul>              | AC                                                            |  |
| of the input voltage                                      | AC                                                            |  |
| surge voltage resistance rated value                      | 4 kV                                                          |  |
| protection class IP                                       | IP66                                                          |  |
| of the terminal                                           | IP20                                                          |  |
| vibration resistance according to IEC 60068-2-6           | 0 2000 Hz, 1.52 mm displacement (peak-to-peak) max./ 10g max. |  |
| mechanical service life (operating cycles) typical        | 5                                                             |  |
| Supply voltage                                            |                                                               |  |
| type of voltage of the supply voltage of the light source | AC                                                            |  |
| supply voltage of the light source at AC at 60 Hz         |                                                               |  |
| rated value                                               | 6 V                                                           |  |

| Inputs/ Outputs                                                                    |                                           |
|------------------------------------------------------------------------------------|-------------------------------------------|
| output voltage 1 of the lamp transformer rated value                               | 6 V                                       |
| Connections/ Terminals                                                             |                                           |
| type of electrical connection                                                      | screw-type terminals                      |
| <ul> <li>of modules and accessories</li> </ul>                                     | screw-type terminals                      |
| type of connectable conductor cross-sections for AWG cables for auxiliary contacts | 1x (18 12), 2x (18 16), 2x (16 14), 2x 12 |
| tightening torque of the screws in the bracket                                     | 20 N·m                                    |
| tightening torque [lbf-in] with screw-type terminals                               | 8 8 lbf·in                                |
| Lamp                                                                               |                                           |
| type of light source                                                               | Incandescent                              |
| color of the light source                                                          | clear                                     |
| Safety related data                                                                |                                           |
| touch protection against electrical shock                                          | finger safe                               |
| Ambient conditions                                                                 |                                           |
| ambient temperature                                                                |                                           |
| <ul><li>during operation</li></ul>                                                 | -35 +70 °C                                |
| during storage                                                                     | -40 +85 °C                                |
| Installation/ mounting/ dimensions                                                 |                                           |
| fastening method                                                                   |                                           |
| <ul> <li>of modules and accessories</li> </ul>                                     | screw-mounting                            |
| shape of the installation opening                                                  | round                                     |
| Certificates/ approvals                                                            |                                           |
| Further information                                                                |                                           |