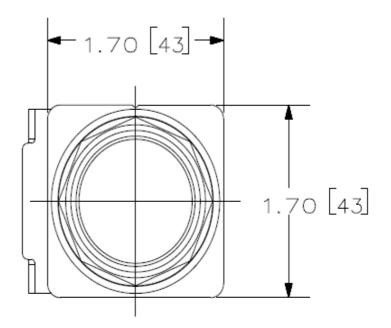

| product brand name                                        | Siemens Pilot Devices                                         |  |
|-----------------------------------------------------------|---------------------------------------------------------------|--|
| design of the product                                     | Complete Unit, Round                                          |  |
| Enclosure                                                 |                                                               |  |
| number of command points                                  | 1                                                             |  |
| delivery state as a kit                                   | No                                                            |  |
| Actuator                                                  |                                                               |  |
| design of the actuating element                           | Indicator Light                                               |  |
| product extension optional light source                   | Yes                                                           |  |
| color of the actuating element                            | clear                                                         |  |
| material of the actuating element                         | plastic                                                       |  |
| shape of the actuating element                            | Concentric rings                                              |  |
| Front ring                                                |                                                               |  |
| product component front ring                              | Yes                                                           |  |
| design of the front ring                                  | standard                                                      |  |
| material of the front ring                                | metal                                                         |  |
| color of the front ring                                   | black                                                         |  |
| Holder                                                    |                                                               |  |
| material of the holder                                    | metal                                                         |  |
| Contact block/ lampholder                                 |                                                               |  |
| socket design                                             | BA 9s, with incandescent lamp                                 |  |
| number of lampholders                                     | 1                                                             |  |
| Display                                                   |                                                               |  |
| number of LED modules                                     | 0                                                             |  |
| General technical data                                    |                                                               |  |
| product component                                         |                                                               |  |
| <ul> <li>lamp transformer</li> </ul>                      | Yes                                                           |  |
| • light source                                            | Yes                                                           |  |
| degree of pollution                                       | 1                                                             |  |
| type of voltage                                           |                                                               |  |
| <ul> <li>of the operating voltage</li> </ul>              | AC                                                            |  |
| of the input voltage                                      | AC                                                            |  |
| surge voltage resistance rated value                      | 4 kV                                                          |  |
| protection class IP                                       | IP66                                                          |  |
| of the terminal                                           | IP20                                                          |  |
| vibration resistance according to IEC 60068-2-6           | 0 2000 Hz, 1.52 mm displacement (peak-to-peak) max./ 10g max. |  |
| mechanical service life (operating cycles) typical        | 5                                                             |  |
| Supply voltage                                            |                                                               |  |
| type of voltage of the supply voltage of the light source | AC                                                            |  |
| supply voltage of the light source at AC at 60 Hz         |                                                               |  |
| rated value                                               | 6 V                                                           |  |