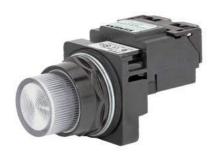

## **SIEMENS**

Data sheet US2:52BL4KA

30mm BlackMax, Epoxy Coated Corrosion Resistant Complete Metal Unit Illuminated Indicator Light Transformer type, 600V AC Incandescent Lamp, BA9s Plastic Lens, Clear UL Listed, CSA Certified NEMA 1,3,3R,4,4X,12,13 & Automotive Standards

| product brand name                                        | Siemens Pilot Devices                                         |  |
|-----------------------------------------------------------|---------------------------------------------------------------|--|
| design of the product                                     | Complete Unit, Round                                          |  |
| Enclosure                                                 |                                                               |  |
| number of command points                                  | 1                                                             |  |
| delivery state as a kit                                   | No                                                            |  |
| Actuator                                                  |                                                               |  |
| design of the actuating element                           | Indicator Light                                               |  |
| product extension optional light source                   | Yes                                                           |  |
| color of the actuating element                            | clear                                                         |  |
| material of the actuating element                         | plastic                                                       |  |
| shape of the actuating element                            | Concentric rings                                              |  |
| Front ring                                                |                                                               |  |
| product component front ring                              | Yes                                                           |  |
| design of the front ring                                  | standard                                                      |  |
| material of the front ring                                | metal                                                         |  |
| color of the front ring                                   | black                                                         |  |
| Holder                                                    |                                                               |  |
| material of the holder                                    | metal                                                         |  |
| Contact block/ lampholder                                 |                                                               |  |
| socket design                                             | BA 9s, with incandescent lamp                                 |  |
| number of lampholders                                     | 1                                                             |  |
| Display                                                   |                                                               |  |
| number of LED modules                                     | 0                                                             |  |
| General technical data                                    |                                                               |  |
| product component                                         |                                                               |  |
| <ul> <li>lamp transformer</li> </ul>                      | Yes                                                           |  |
| • light source                                            | Yes                                                           |  |
| degree of pollution                                       | 1                                                             |  |
| type of voltage                                           |                                                               |  |
| <ul> <li>of the operating voltage</li> </ul>              | AC                                                            |  |
| of the input voltage                                      | AC                                                            |  |
| surge voltage resistance rated value                      | 4 kV                                                          |  |
| protection class IP                                       | IP66                                                          |  |
| of the terminal                                           | IP20                                                          |  |
| vibration resistance according to IEC 60068-2-6           | 0 2000 Hz, 1.52 mm displacement (peak-to-peak) max./ 10g max. |  |
| mechanical service life (operating cycles) typical        | 5                                                             |  |
| Supply voltage                                            |                                                               |  |
| type of voltage of the supply voltage of the light source | AC                                                            |  |
| supply voltage of the light source at AC at 60 Hz         |                                                               |  |
| rated value                                               | 6 V                                                           |  |