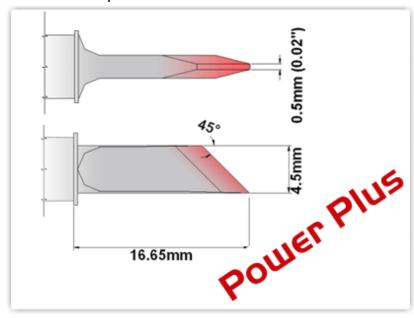

## **Technical Specifications**

EBM7K100H

Knife 4.50mm (0.177"), Power

Plus

Tip Style: Knife

Tip Width: 4.50mm (0.18")
Tip Length: 16.65mm (0.66")

700 Type Cartridge<sup>1</sup>: 350°C - 398°C

RoHS Compliant<sup>2</sup> / Lead Free: YES