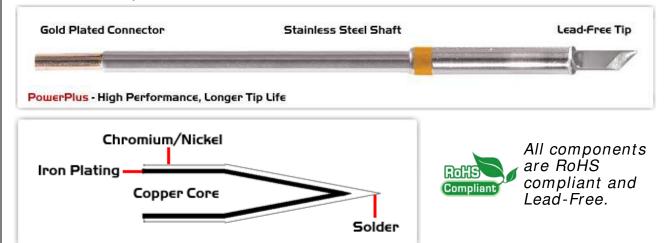

## **Technical Specifications**

EBM7K100H

Knife 4.50mm (0.177"), Power

Plus

Tip Style: Knife

Tip Width: 4.50mm (0.18")
Tip Length: 16.65mm (0.66")

700 Type Cartridge<sup>1</sup>: 350°C - 398°C

RoHS Compliant<sup>2</sup> / Lead Free: YES

## Material Composition

<sup>1</sup> Easy Braid Co. tip cartridges will typically idle within a temperature range of +/-1.1°C. However, there is variation in idle temperature across tip geometries within an individual temperature series. Easy Braid Co. offers a wide variety of tip geometries from 0.25mm fine point tip to 5mm chisel. The length and geometry of a tip will have an influence on the tip idle temperature. To accurately measure idle temperature it will depend greatly on the measurement method, technique and equipment used. Two different methods or the use of alternative equipment will produce different test results.

 $<sup>2\,</sup>$  Please refer to  $\underline{\text{http://www.rohs.gov.uk}}$  for details on RoHS Compliance.