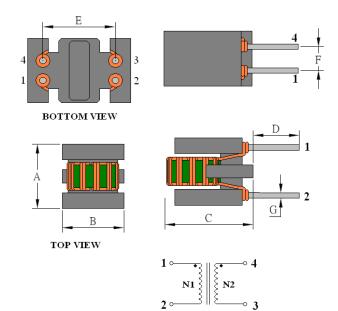

## **Outline Dimensions**

| <b>Dimensions</b> [mm] |            |
|------------------------|------------|
| Α                      | 7.5 max.   |
| В                      | 8.5 max.   |
| С                      | 10.5 max.  |
| D                      | 3.5 ±1.0   |
| E                      | 5.08 ±0.5  |
| F                      | 2.54 ±0.3  |
| G                      | ø 0.6 ±0.1 |