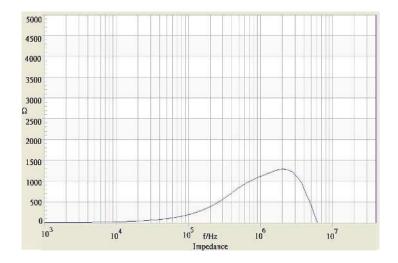

## **Common Mode Choke**

**TCK-128** 

| Order Code                | TCK-128                                |
|---------------------------|----------------------------------------|
| Inductance (each winding) | <b>277 μH ±25%</b> (at 10 kHz / 50 mV) |
| Impedance (DCR)           | 59 mΩ max.                             |
| Rated Current             | 0.98 A max.                            |
| Rated Voltage             | 500 VDC max. (between windings)        |
| Operating Temperature     | -40°C to +105°C                        |
| RoHS Exemptions           | No Exemptions                          |



## Impedance Curve



## **Outline Dimensions**



| <b>Dimensions</b> [mm] |            |
|------------------------|------------|
| Α                      | 7.5 max.   |
| В                      | 8.5 max.   |
| С                      | 10.5 max.  |
| D                      | 3.5 ±1.0   |
| E                      | 5.08 ±0.5  |
| F                      | 2.54 ±0.3  |
| G                      | ø 0.6 ±0.1 |

All specifications valid at +25°C, unless otherwise stated.



Specifications can be changed without notice.