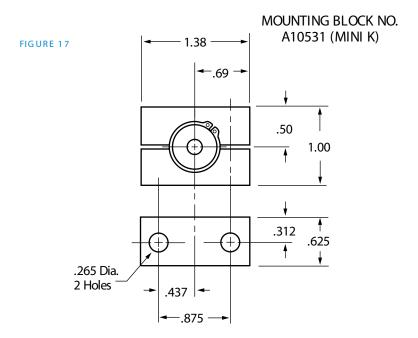

| 9 lbs.                                                                       | 90 sec.                                                     | 180 sec.        | 360 sec.       | 1080 sec       |

7

Capacity: 400 lbs. Maximum- Including Impact When Load Strikes Plunger

135°F Maximum Continuous Operating Temperature

**NEW** 



## DIMENSIONS AND WEIGHTS

| Model No. | Stroke    | Weight   | А    | В     | с   | D   |
|-----------|-----------|----------|------|-------|-----|-----|
| 319-1/2   | 1/2 in.   | 3.25 oz. | 4.22 | .625  | .72 | .63 |
| 319-1     | 1 in.     | 3.70 oz. | 5.72 | 1.125 | .72 | .63 |
| 319-1 1/4 | 1 1/4 in. | 5.3 oz.  | 6.58 | 1.375 | .72 | .63 |
| 319-1 1/2 | 1 1/2 in. | 5.6 oz.  | 7.08 | 1.625 | .97 | .88 |





<u>—8</u>—