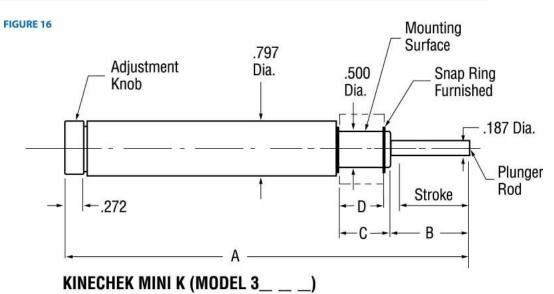

This smallest KINECHEK provides the advantages of a precise hydraulic feed control in an extremely small size. Leak proof and fully adjustable, the KINECHEK MINI K is available in 1/2 inch, 1 inch, 1 1/4 inch, and new 1 1/2 inch stroke lengths with a maximum capacity of 400 lbs.

## DIMENSIONS AND WEIGHTS

| Model No. | Stroke    | Weight   | А    | В     | с   | D   |
|-----------|-----------|----------|------|-------|-----|-----|
| 319-1/2   | 1/2 in.   | 3.25 oz. | 4.22 | .625  | .72 | .63 |
| 319-1     | 1 in.     | 3.70 oz. | 5.72 | 1.125 | .72 | .63 |
| 319-1 1/4 | 1 1/4 in. | 5.3 oz.  | 6.58 | 1.375 | .72 | .63 |
| 319-1 1/2 | 1 1/2 in. | 5.6 oz.  | 7.08 | 1.625 | .97 | .88 |