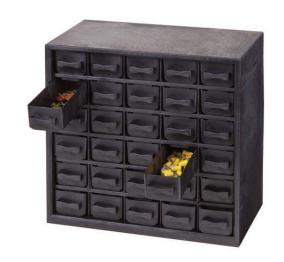

## **Conductive Storage Cabinet**

Catalog #: U30P-C

## **Specifications**

Catalog #U30P-C

Stock Number6573CD

Material(HDPE) Color(Black)

- (S) Outside Overall:12" x 6 1/4" x 11 1/4" (M) Outside Overall:30.48 x 15.88 x 28.58 cm
- (S) Outside Length:12.00000
- (S) Outside Width:6.00000
- (S) Outside Depth:11.00000
- (M) Outside Length:30.48000
- (M) Outside Width:15.88000
- (M) Outside Depth:28.58000
- (S) Inside Length:0.00000
- (S) Inside Width:0.00000 (S) Inside Depth:0.00000
- (M) Inside Length:0.00000
- (M) Inside Width:0.00000
- (M) Inside Depth:0.00000