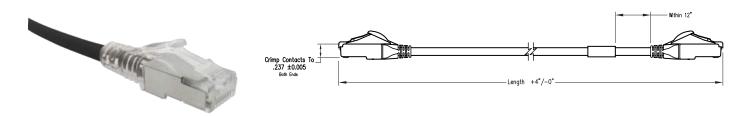

## Description

Bel's Plenum patch cords are ideal for Ethernet network connections that require patch cords to run through plenum space above dropped ceilings or under raised floors. The Plenum jacketing on these patch cords is coated with flame retardant. Bel's Plenum patch cords are also built using special plastics that resist sweltering and the spreading of toxic fumes in the case of a fire. Plenum rated patch cords should be used in any plenum space for these reasons. These Plenum patch cords have standard RJ45 plugs on each end, equipped with snag-less boots to protect the RJ45 clip during pulls through tight locations. Bel's Plenum patch cords are available in both Cat6 and Cat6a performance levels.