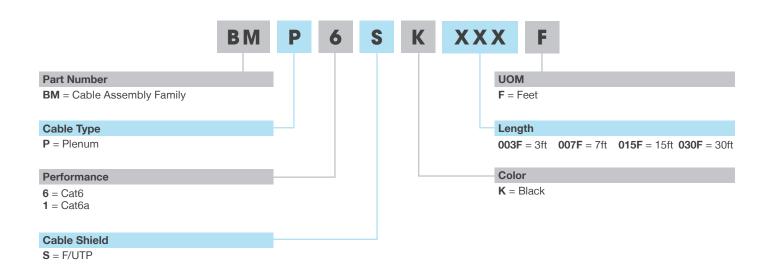

| Bel Part Number | Performance | Lengths Available |       | Color | Cable Jacket Type | AWG Size |
|-----------------|-------------|-------------------|-------|-------|-------------------|----------|
|                 |             | ft                | m     |       |                   |          |
| BM-P6SK003F     | Cat6        | 3ft               | 0.91m | Black | Plenum            | 26 AWG   |
| BM-P6SK007F     | Cat6        | 7ft               | 2.13m | Black | Plenum            | 26 AWG   |
| BM-P6SK015F     | Cat6        | 15ft              | 4.57m | Black | Plenum            | 26 AWG   |
| BM-P6SK030F     | Cat6        | 30ft              | 9.14m | Black | Plenum            | 26 AWG   |
| BM-P1SK003F     | Cat6a       | 3ft               | 0.91m | Black | Plenum            | 26 AWG   |
| BM-P1SK007F     | Cat6a       | 7ft               | 2.13m | Black | Plenum            | 26 AWG   |
| BM-P1SK0015F    | Cat6a       | 15ft              | 4.57m | Black | Plenum            | 26 AWG   |
| BM-P1SK030F     | Cat6a       | 30ft              | 9.14m | Black | Plenum            | 26 AWG   |