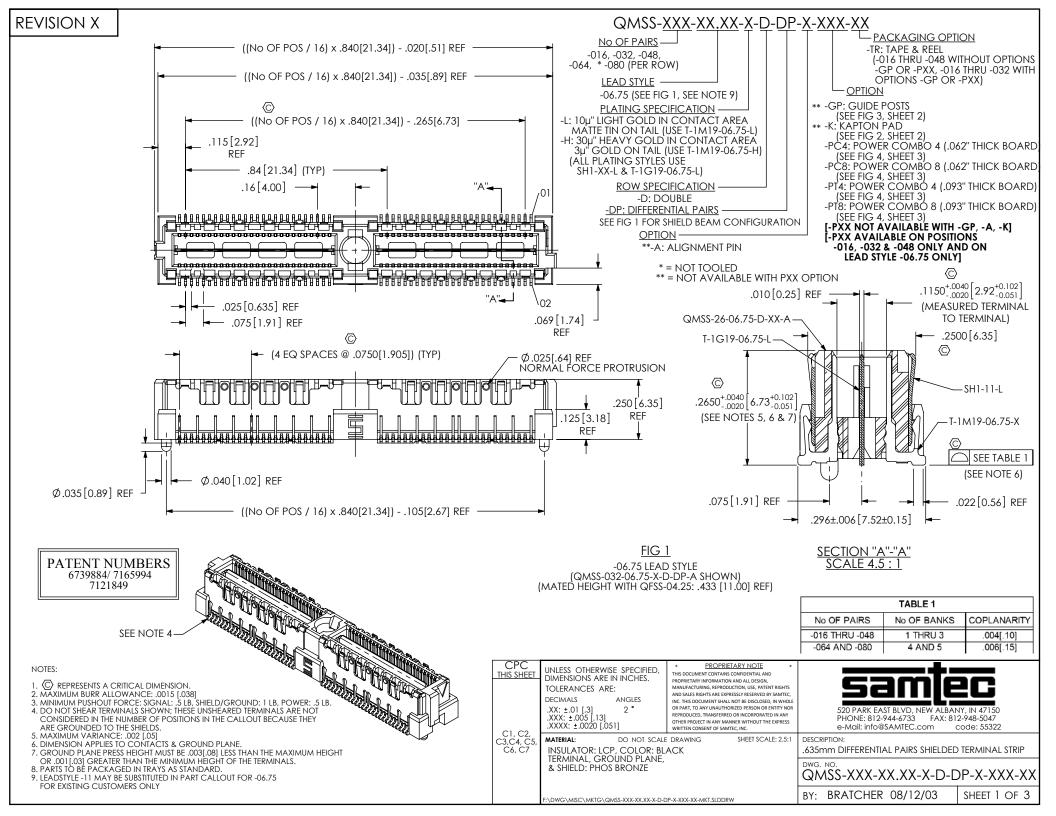

F:\DWG\MISC\MKTG\QMSS-XXX-XX.XX-X-D-DP-X-XXX-XX-MKT.SLDDRW

| CPC THIS SHEET  C8, C9, | * PROPRIETARY NOTE  THIS DOCUMENT CONTAINS CONFIDENTIAL AND PROPRIETARY INFORMATION AND ALL DESIGN, MANUFACTURING, REPRODUCTION, USE, PATENT RIGHTS AND SALES RIGHTS ARE EXPRESELY RESERVED BY SAMTEC, INC. THIS DOCUMENT SHALL NOT BE DISCLOSED, IN WHOLE OR PART, TO ANY UNAUTHORIZED PERSON OR ENTITY NOR REPRODUCED, TRANSFERRED OR INCORPORATE IN ANY OTHER PROJECT IN ANY MANNER WITHOUT THE EXPRESS WRITTEN CORSENT OF SAMTEC, INC. | 520 PARK EAST BLVD, NEW ALBANY, IN 47150<br>PHONE: 812-944-6733 FAX: 812-948-5047<br>e-Mail: info@SAMTEC.com code: 55322 |
|-------------------------|--------------------------------------------------------------------------------------------------------------------------------------------------------------------------------------------------------------------------------------------------------------------------------------------------------------------------------------------------------------------------------------------------------------------------------------------|--------------------------------------------------------------------------------------------------------------------------|
| C10, C12,<br>C13, C14   | DO NOT SCALE DRAWING                                                                                                                                                                                                                                                                                                                                                                                                                       | DESCRIPTION: .635mm DIFFERENTIAL PAIRS SHIELDED TERMINAL STRIP                                                           |
|                         | SHEET SCALE: 2.5:1                                                                                                                                                                                                                                                                                                                                                                                                                         | DWG. NO. QMSS-XXX-XX.XX-X-D-DP-X-XXX-XX                                                                                  |
|                         |                                                                                                                                                                                                                                                                                                                                                                                                                                            | BY: BRATCHER 08/12/03 SHEET 3 OF 3                                                                                       |