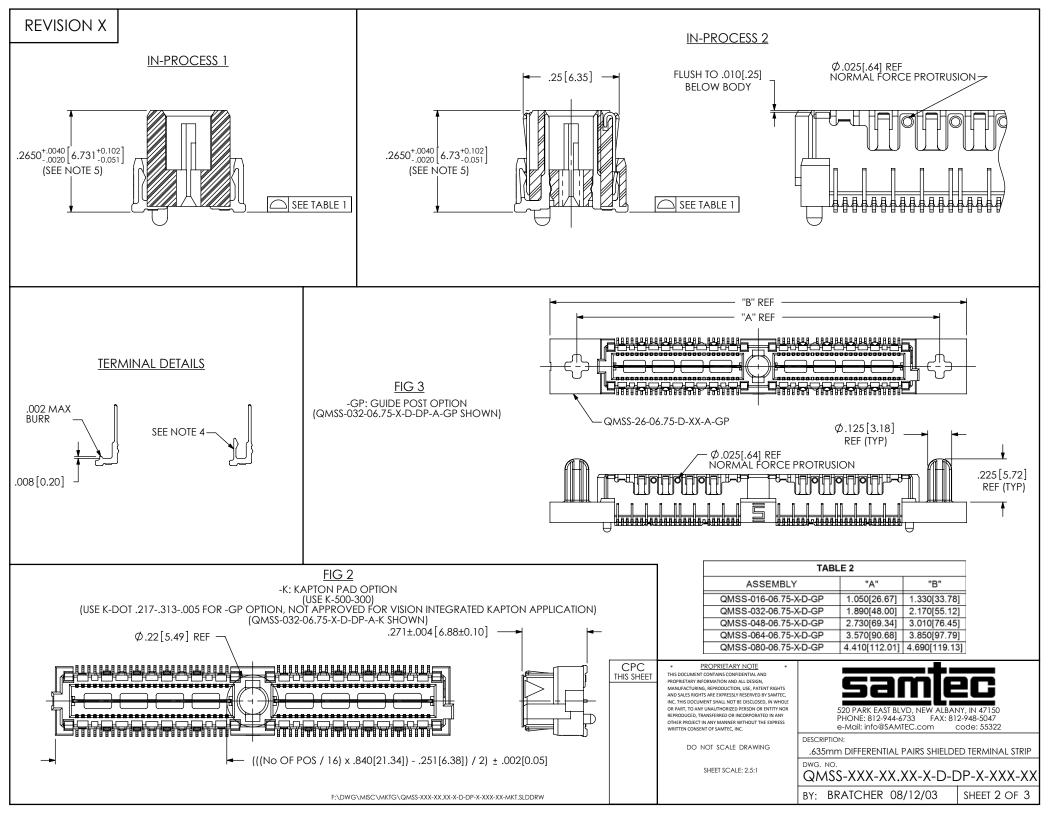

F:\DWG\MISC\MKTG\QMSS-XXX-XX.XX-X-D-DP-X-XXX-XX-MKT.SLDDRW

| CPC THIS SHEET  C8, C9, | * PROPRIETARY NOTE  THIS DOCUMENT CONTAINS CONFIDENTIAL AND PROPRIETARY INFORMATION AND ALL DESIGN, MANUFACTURING, REPRODUCTION, USE, PATENT RIGHTS AND SALES RIGHTS ARE EXPRESELY RESERVED BY SAMTEC, INC. THIS DOCUMENT SHALL NOT BE DISCLOSED, IN WHOLE OR PART, TO ANY UNAUTHORIZED PERSON OR ENTITY NOR REPRODUCED, TRANSFERRED OR INCORPORATE IN ANY OTHER PROJECT IN ANY MANNER WITHOUT THE EXPRESS WRITTEN CORSENT OF SAMTEC, INC. | 520 PARK EAST BLVD, NEW ALBANY, IN 47150<br>PHONE: 812-944-6733 FAX: 812-948-5047<br>e-Mail: info@SAMTEC.com code: 55322 |
|-------------------------|--------------------------------------------------------------------------------------------------------------------------------------------------------------------------------------------------------------------------------------------------------------------------------------------------------------------------------------------------------------------------------------------------------------------------------------------|--------------------------------------------------------------------------------------------------------------------------|
| C10, C12,<br>C13, C14   | DO NOT SCALE DRAWING                                                                                                                                                                                                                                                                                                                                                                                                                       | DESCRIPTION: .635mm DIFFERENTIAL PAIRS SHIELDED TERMINAL STRIP                                                           |
|                         | SHEET SCALE: 2.5:1                                                                                                                                                                                                                                                                                                                                                                                                                         | DWG. NO. QMSS-XXX-XX.XX-X-D-DP-X-XXX-XX                                                                                  |
|                         |                                                                                                                                                                                                                                                                                                                                                                                                                                            | BY: BRATCHER 08/12/03 SHEET 3 OF 3                                                                                       |