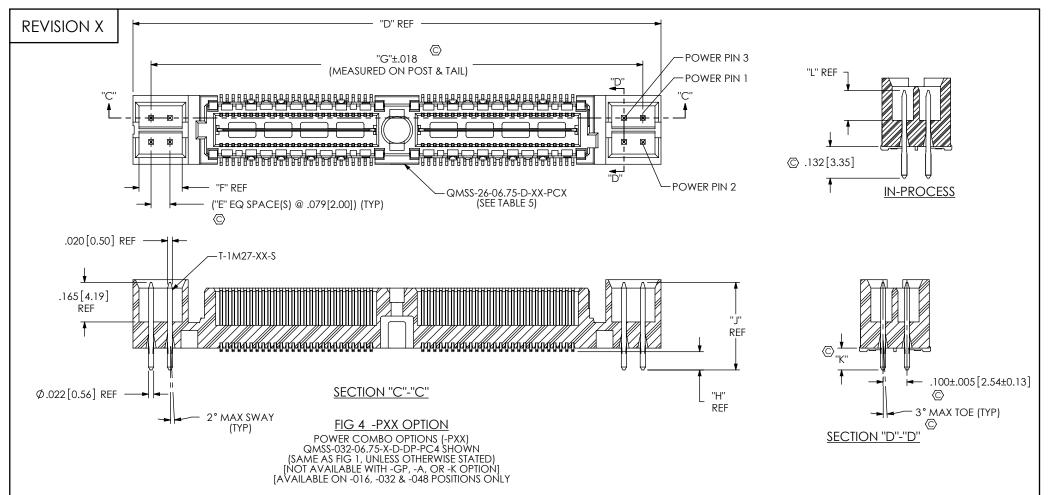

| TABLE 5                   |                        |              |     |            |              |  |
|---------------------------|------------------------|--------------|-----|------------|--------------|--|
| ASSEMBLY                  | BODY                   | "D"          | "E" | "F"        | "G"          |  |
| QMSS-016-06.75-X-DP-X-PX4 | QMSS-26-06.75-D-01-PC4 | 1.360[34.54] | 1   | .180[4.57] | 1.209[30.71] |  |
| QMSS-016-06.75-X-DP-X-PX8 | QMSS-26-06.75-D-01-PC8 | 1.675[42.55] | 3   | .337[8.56] | 1.524[38.71] |  |
| QMSS-032-06.75-X-DP-X-PX4 | QMSS-26-06.75-D-02-PC4 | 2.200[55.88] | 1   | .180[4.57] | 2.049[52.04] |  |
| QMSS-032-06.75-X-DP-X-PX8 | QMSS-26-06.75-D-02-PC8 | 2.515[63.88] | 3   | .337[8.56] | 2.364[60.05] |  |
| QMSS-048-06.75-X-DP-X-PX4 | QMSS-26-06.75-D-03-PC4 | 3.040[77.22] | 1   | .180[4.57] | 2.889[73.38] |  |
| OMSS-048-06 75-X-DP-X-PX8 | QMSS-26-06 75-D-03-PC8 | 3 355[85 22] | 3   | 337[8 56]  | 3 204[81 38] |  |

| TABLE 6      |             |            |             |            |            |
|--------------|-------------|------------|-------------|------------|------------|
| POWER OPTION | TERMINAL    | "H"        | "J"         | "K"        | Ľ.         |
| PC4 / PC8    | T-1M27-01-S | .071[1.80] | .365[9.27]  | .086[2.18] | .124[3.15] |
| PT4 / PT8    | T-1M27-03-S | .110[2.79] | .400[10.16] | .125[3.18] | .159[4.04] |

F:\DWG\MISC\MKTG\QMSS-XXX-XX.XX-X-D-DP-X-XXX-XX-MKT.SLDDRW

| CPC THIS SHEET  C8, C9, | * PROPRIETARY NOTE  THIS DOCUMENT CONTAINS CONFIDENTIAL AND PROPRIETARY INFORMATION AND ALL DESIGN, MANUFACTURING, REPRODUCTION, USE, PATENT RIGHTS AND SALES RIGHTS ARE EXPRESELY RESERVED BY SAMTEC, INC. THIS DOCUMENT SHALL NOT BE DISCLOSED, IN WHOLE OR PART, TO ANY UNAUTHORIZED PERSON OR ENTITY NOR REPRODUCED, TRANSFERRED OR INCORPORATE IN ANY OTHER PROJECT IN ANY MANNER WITHOUT THE EXPRESS WRITTEN CORSENT OF SAMTEC, INC. | 520 PARK EAST BLVD, NEW ALBANY, IN 47150<br>PHONE: 812-944-6733 FAX: 812-948-5047<br>e-Mail: info@SAMTEC.com code: 55322 |
|-------------------------|--------------------------------------------------------------------------------------------------------------------------------------------------------------------------------------------------------------------------------------------------------------------------------------------------------------------------------------------------------------------------------------------------------------------------------------------|--------------------------------------------------------------------------------------------------------------------------|
| C10, C12,<br>C13, C14   | DO NOT SCALE DRAWING                                                                                                                                                                                                                                                                                                                                                                                                                       | DESCRIPTION: .635mm DIFFERENTIAL PAIRS SHIELDED TERMINAL STRIP                                                           |
|                         | SHEET SCALE: 2.5:1                                                                                                                                                                                                                                                                                                                                                                                                                         | DWG. NO. QMSS-XXX-XX.XX-X-D-DP-X-XXX-XX                                                                                  |
|                         |                                                                                                                                                                                                                                                                                                                                                                                                                                            | BY: BRATCHER 08/12/03 SHEET 3 OF 3                                                                                       |