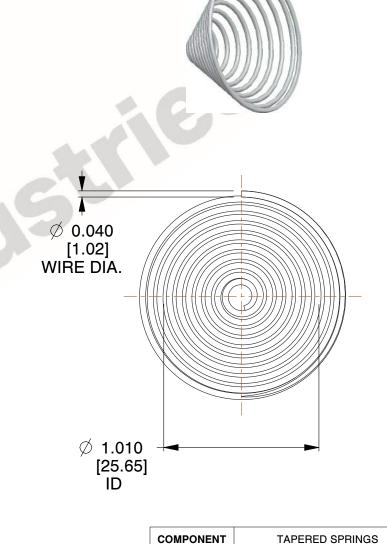

## **NOTES:**

1. Material : Stainless Steel
2. Total Coils : 10.300

3. Solid Height: 0.450 (in) 4. Finish: ZINC

5. Ends: Closed & Ground

6. All Drawing Dimensions are in Inches [mm]

This file and any associated information and specifications are provided for reference and evaluation purposes only, and is subject to change without notice. MW Industries makes no representations, warranties or guarantees as to the appropriateness, accuracy, completeness, or suitability for any purpose, of the file, information or specifications. You are solely responsible for the use of the file, information or specifications.

1.600

SCALE

**TA-2204CS** 

TAPERED SPRINGS

UNIT
INCH [mm]

SHEET 1 of 1