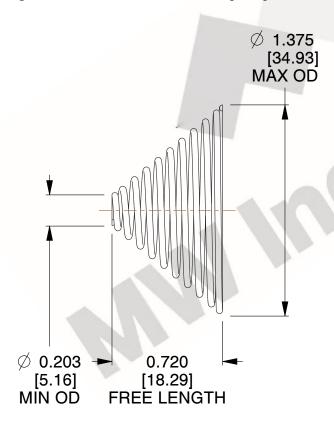

## **NOTES:**

1. Material : Stainless Steel
2. Total Coils : 10.300

3. Solid Height: 0.450 (in) 4. Finish: ZINC

5. Ends: Closed & Ground

6. All Drawing Dimensions are in Inches [mm]

This file and any associated information and specifications are provided for reference and evaluation purposes only, and is subject to change without notice. MW Industries makes no representations, warranties or guarantees as to the appropriateness, accuracy, completeness, or suitability for any purpose, of the file, information or specifications. You are solely responsible for the use of the file, information or specifications.