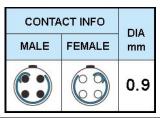

## PUSH-PULL PLUG, 4 PIN CONTACTS, SOLDER, 4.2 MM COLLET, STRAIN RELIEF NUT

| KEY SPECIFICATIONS   |              |
|----------------------|--------------|
| CONNECTOR SERIES     | PSG          |
| CONNECTOR SIZE       | 1B           |
| CONNECTOR GENDER     | MALE         |
| CODING               | G            |
| LOCKING STYLE        | SELF LOCKING |
| ATTACHMENT METHOD    | SOLDER       |
| IP RATING            | IP 50        |
| COLLET SIZE          | 4.2 MM       |
| STANDARD MATE SERIES | FSG          |