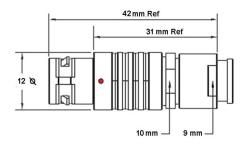

## PSG.1B.304.CLAD42Z

## PUSH-PULL PLUG, 4 PIN CONTACTS, SOLDER, 4.2 MM COLLET, STRAIN RELIEF NUT

| KEY SPECIFICATIONS   |              |
|----------------------|--------------|
| CONNECTOR SERIES     | PSG          |
| CONNECTOR SIZE       | 1B           |
| CONNECTOR GENDER     | MALE         |
| CODING               | G            |
| LOCKING STYLE        | SELF LOCKING |
| ATTACHMENT METHOD    | SOLDER       |
| IP RATING            | IP 50        |
| COLLET SIZE          | 4.2 MM       |
| STANDARD MATE SERIES | FSG          |