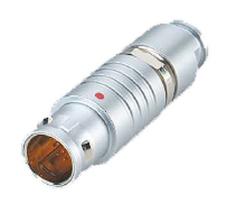

## PSG.1B.304.CLAD42Z

## PUSH-PULL PLUG, 4 PIN CONTACTS, SOLDER, 4.2 MM COLLET, STRAIN RELIEF NUT

| KEY SPECIFICATIONS   |              |
|----------------------|--------------|
| CONNECTOR SERIES     | PSG          |
| CONNECTOR SIZE       | 1B           |
| CONNECTOR GENDER     | MALE         |
| CODING               | G            |
| LOCKING STYLE        | SELF LOCKING |
| ATTACHMENT METHOD    | SOLDER       |
| IP RATING            | IP 50        |
| COLLET SIZE          | 4.2 MM       |
| STANDARD MATE SERIES | FSG          |