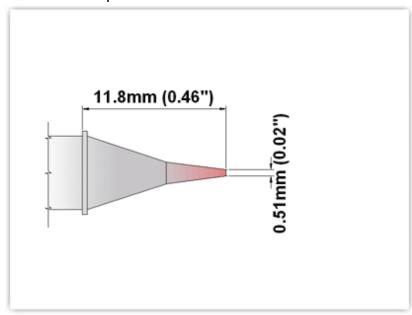

## ES80CS005

Conical Sharp 0.5mm (0.02")

Tip Style: Conical Sharp
Tip Width: 0.50mm (0.02")
Tip Length: 11.80mm (0.46")

80 Type Cartridge<sup>1</sup>: 420°C - 475°C

RoHS Compliant<sup>2</sup> / Lead Free: YES