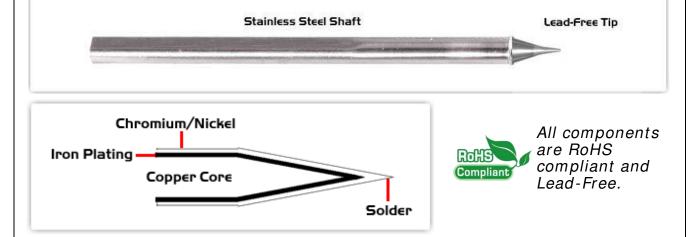

## Material Composition

Easy Braid Co. tip cartridges will typically idle within a temperature range of +/-1.1°C. However, there is variation in idle temperature across tip geometries within an individual temperature series. Easy Braid Co. offers a wide variety of tip geometries from 0.25mm fine point tip to 5mm chisel. The length and geometry of a tip will have an influence on the tip idle temperature. To accurately measure idle temperature it will depend greatly on the measurement method,