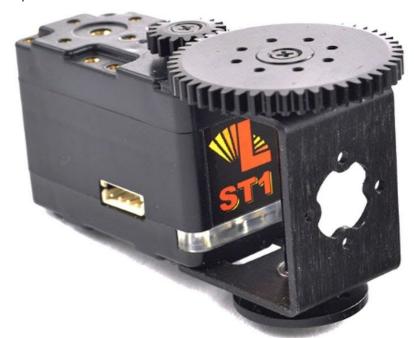

## Description

- 3:1 External gearbox for Lynxmotion Smart Servos
- Aluminum bracket, gears, shaft
- Dual ball bearing supported output shaft
- Servo sold separately

The Lynxmotion Smart Servo (LSS) - 3:1 Power Gearbox Kit connects to any LSS actuator and allows for up to 3x the torque and 1/3 the speed.

The robust, all-metal design is intended to offload higher forces and torque from the frame of the servo, while still remaining 100% SES compatible.

# **Specifications**

- SES v2b mounting pattern on gearbox bracket
- 16 and 48 tooth spur gears: 16 pitch, 20 degree pressure angle
- Aluminum gears, frame and shaft
- Dual ball bearing support

#### What's Included

- 1 x SES V2 gearbox bracket
- 1 x SES V2 gearbox shaft

- 1 x 16 tooth driving spur gear
- 1 x 48 tooth idler spur gear
- 2 x 5 mm ball bearings
- 1 x 3 mm ball bearing
- Mounting hardware