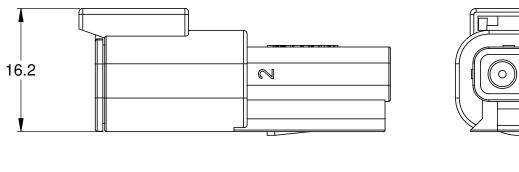

- 3. MATING PART: ATM06-2S\* PLUG ( \* = MODIFICATIONS AND COLORS )
- 4. AVAILABLE HAND CRIMPER: CA-5D12
- 5. ALL COMPONENTS ARE ROHS COMPLIANT.
- 6. ALL DIMENSIONS ARE FOR REFERENCE USE ONLY.
- 7\WIRE RANGE OF CONTACTS INCLUDED IN KIT: 20 - 22 AWG
- √8 \CONTACT SIZE AND REAR SEAL WIRE RANGE: