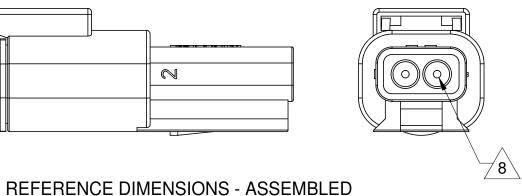

| CONTACT | MIN. INSUL.          | MAX. INSUL.          | TYPICAL     |  |
|---------|----------------------|----------------------|-------------|--|
| SIZE    | O.D.                 | O.D.                 | WIRE RANGE  |  |
| 20      | 1.35 mm<br>(.053 in) | 3.05 mm<br>(.120 in) | 16 - 22 AWG |  |