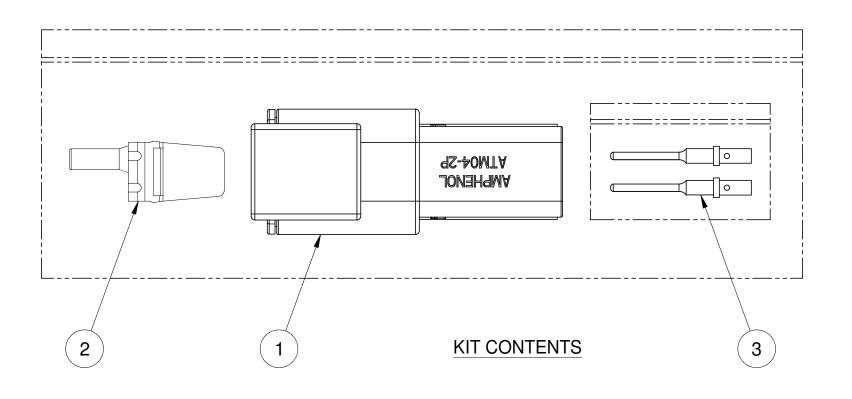

|          |                                                                                                                                          |                |                                                                                                                                                                                                                             |                                             |                                                                                    | L  |  |  |
|----------|------------------------------------------------------------------------------------------------------------------------------------------|----------------|-----------------------------------------------------------------------------------------------------------------------------------------------------------------------------------------------------------------------------|---------------------------------------------|------------------------------------------------------------------------------------|----|--|--|
| $\wedge$ |                                                                                                                                          |                |                                                                                                                                                                                                                             | ı                                           |                                                                                    |    |  |  |
| 7\       | 2                                                                                                                                        | AT60-202-20141 |                                                                                                                                                                                                                             | CONTACT, PIN, SOLID, SIZE 20, 20 - 22 AWG 3 |                                                                                    |    |  |  |
| ,        | 1                                                                                                                                        | AWM-2P         |                                                                                                                                                                                                                             | P-WEDGELOCK, 2 POSITION, ATM SERIES 2       |                                                                                    |    |  |  |
|          | 1                                                                                                                                        |                |                                                                                                                                                                                                                             | RECEPTACLE, 2 POSITION, ATM SERIES 1        |                                                                                    |    |  |  |
|          | QUANTITY                                                                                                                                 |                |                                                                                                                                                                                                                             |                                             | DESCRIPTION ITEI                                                                   | M  |  |  |
|          |                                                                                                                                          |                | MATERIALS LIST                                                                                                                                                                                                              |                                             |                                                                                    |    |  |  |
|          | PROCESS SPECIFICATIONS:  PROCESS SPECIFICATIONS:  SPECIFICATIONS AND PEF SHOWN HEREON ARE THE THE AMPHENOL CORPOR. OF REPRODUCTION ARE I |                | SIGNATUR                                                                                                                                                                                                                    | ES DATE                                     | Amphanal                                                                           | ٦  |  |  |
|          |                                                                                                                                          |                | D.PARKS                                                                                                                                                                                                                     | Amphenol Amphenol                           |                                                                                    |    |  |  |
|          |                                                                                                                                          |                |                                                                                                                                                                                                                             |                                             | Sine Systems - www.amphenol-sine.com 44724 Morley Drive Clinton Township, MI 48036 |    |  |  |
|          |                                                                                                                                          |                | ENGINEER:                                                                                                                                                                                                                   |                                             |                                                                                    |    |  |  |
|          |                                                                                                                                          |                | APPROVAL:                                                                                                                                                                                                                   |                                             | Clinton Township, Wi 46036                                                         | 4  |  |  |
|          |                                                                                                                                          |                | THIS DRAWING IS SUPPLIED FOR INFORMATION ONLY. DESIGN FEATURES, SPECIFICATIONS AND PERFORMANCE DATA SHOWN HEREON ARE THE PROPERTY OF THE AMPHENOL CORPORATION. NO RIGHTS OF REPRODUCTION ARE IMPLIED. ALL DIMENSIONS AGE SI |                                             | KIT, ATM SERIES, 2 POSITION RECEPTACLE, CONTACTS, AND WEDGELOCK                    |    |  |  |
|          |                                                                                                                                          |                |                                                                                                                                                                                                                             |                                             |                                                                                    |    |  |  |
|          |                                                                                                                                          |                |                                                                                                                                                                                                                             |                                             | B C- ATM04-2P-KIT01 A                                                              | NC |  |  |
|          |                                                                                                                                          |                |                                                                                                                                                                                                                             | SCALE: NONE SHEET 1 OF 1                    |                                                                                    |    |  |  |