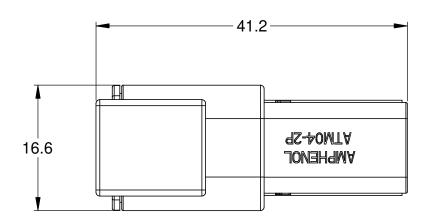

KIT, ATM SERIES, 2 POS RECEPTACLE, CONTACTS, AND WEDGELOCK

ATM04-2P-KIT01

NOTES: UNLESS OTHERWISE SPECIFIED

1. MATERIAL:

HOUSING: THERMOPLASTIC; COLOR: GREY WEDGELOCK: THERMOPLASTIC; COLOR: ORANGE

SEALS: SILICONE RUBBER

- 3. MATING PART: ATM06-2S\* PLUG ( \* = MODIFICATIONS AND COLORS )
- 4. AVAILABLE HAND CRIMPER: CA-5D12
- 5. ALL COMPONENTS ARE ROHS COMPLIANT.
- 6. ALL DIMENSIONS ARE FOR REFERENCE USE ONLY.
- 7\WIRE RANGE OF CONTACTS INCLUDED IN KIT: 20 - 22 AWG
- √8 \CONTACT SIZE AND REAR SEAL WIRE RANGE: