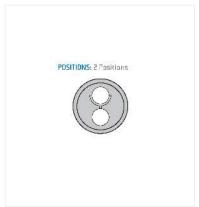

## Contact insert description

| Number of contacts   | 2      |
|----------------------|--------|
| Contact type         | pins   |
| Contact diameter     | 13mm   |
| Insulator material   | peek   |
| Wire cross section   | 20_awg |
| Termination          | solder |
| Termination diameter | 11mm   |