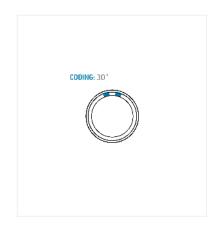

#### **General information**

| Part number       | S21LAC-P02MPH0-720S |  |
|-------------------|---------------------|--|
| Termination       | solder              |  |
| Size              | 1                   |  |
| Locking principle | push                |  |
| Coding            | a_key               |  |
| Cable Diameter    | cable_mini_72       |  |
| Cable outlet      | bend_relief         |  |