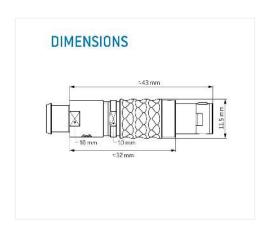

#### **General information**

| Part number       | S21LAC-P02MPH0-720S |  |
|-------------------|---------------------|--|
| Termination       | solder              |  |
| Size              | 1                   |  |
| Locking principle | push                |  |
| Coding            | a_key               |  |
| Cable Diameter    | cable_mini_72       |  |
| Cable outlet      | bend_relief         |  |

## Contact insert description

| Number of contacts   | 2      |
|----------------------|--------|
| Contact type         | pins   |
| Contact diameter     | 13mm   |
| Insulator material   | peek   |
| Wire cross section   | 20_awg |
| Termination          | solder |
| Termination diameter | 11mm   |