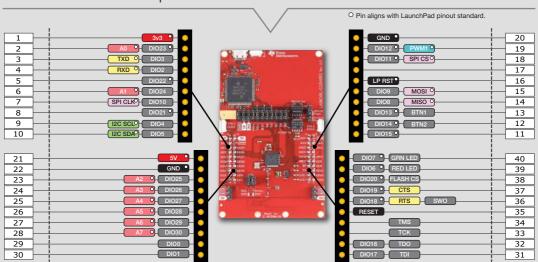

# TI LaunchPad™ kit with SimpleLink™ Wireless MCU

Microcontroller development kit for rapid prototyping featuring the CC2640R2 microcontroller

PART NO: LAUNCHXL-CC2640R2

## TI LaunchPad™ kit with SimpleLink™ Wireless MCU

Microcontroller development kit for rapid prototyping featuring the CC2640R2 microcontroller

PART NO: LAUNCHXL-CC2640R2