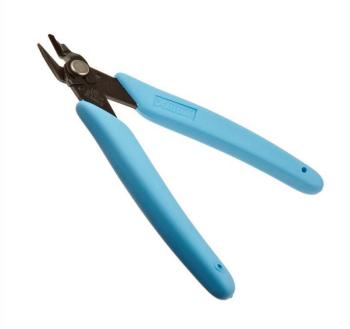

## 170-IIF Shear with Lead Retainer

### **Product Description**

The Model 170-IIF features a low profile, non-slip, factory installed lead retainer to help prevent flying leads and component shorts from stray leads. Capable of flush cutting soft wire up to 18 AWG (1mm).

#### **Key Features**

- A convenient return spring re-opens the shear after each cut
- Style: Full-Flush w/ comfort grips
- Capacity: 18 AWG (1mm)
- Made In USA