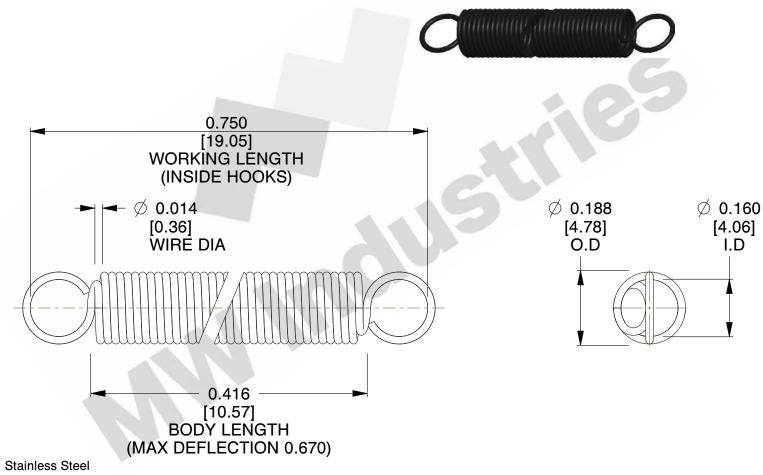

NOTES:

1. Material: Stainless Steel

2. Finish:

3. Sugg Max. Load: 0.550 (lbs) 4. Sugg Max. Deflection: 0.670 (in)

5. All Drawing Dimensions are in Inches [mm]

6. Coil

This file and any associated information and specifications are provided for reference and evaluation purposes only, and is subject to change without notice. MW Industries makes no representations, warranties or guarantees as to the appropriateness, accuracy, completeness, or suitability for any purpose, of the file, information or specifications. You are solely responsible for the use of the file, information or specifications.

> SCALE 3.000

COMPONENT **SPRINGS** UNIT **ZZ3-11** INCH [mm] SHEET **EXTENSION SPRINGS** 1 of 1